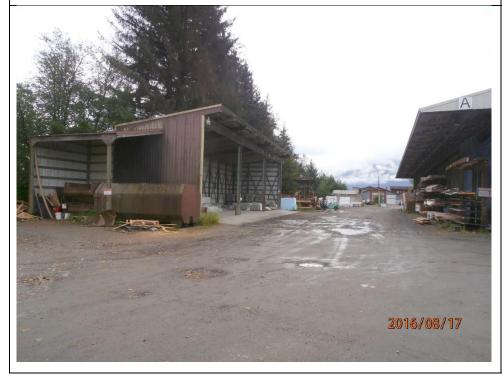

Site: \$646,800 Buildings: \$822,800 Total: \$1,469,600

**Appeal No. 2021-00404** 

Appellant: Krusty Krab Inc.

Location: 9997/9999 Glacier Hwy

Parcel No.: 4B1601010010 Type: Commercial – Retail/Lumber Yard

**Appellant's Estimate of Value** 

Site: \$1,600,000 Buildings: \$1,921,600 Total: \$3,521,600 **Original Assessed Value** 

Site: \$2,308,350 Buildings: \$1,921,600 Total: \$4,229,950 **Recommended Value** 

Site: \$2,270,795 Buildings: \$1,921,600 Total: \$4,192,395

Appeal No. 2021-00405

**Appellant: Gold Creek Properties LLC**Location: 2496 Industrial Blvd

Parcel No.: 4B1601010022 Type: Industrial–Garage/Manufacturing Warehouse