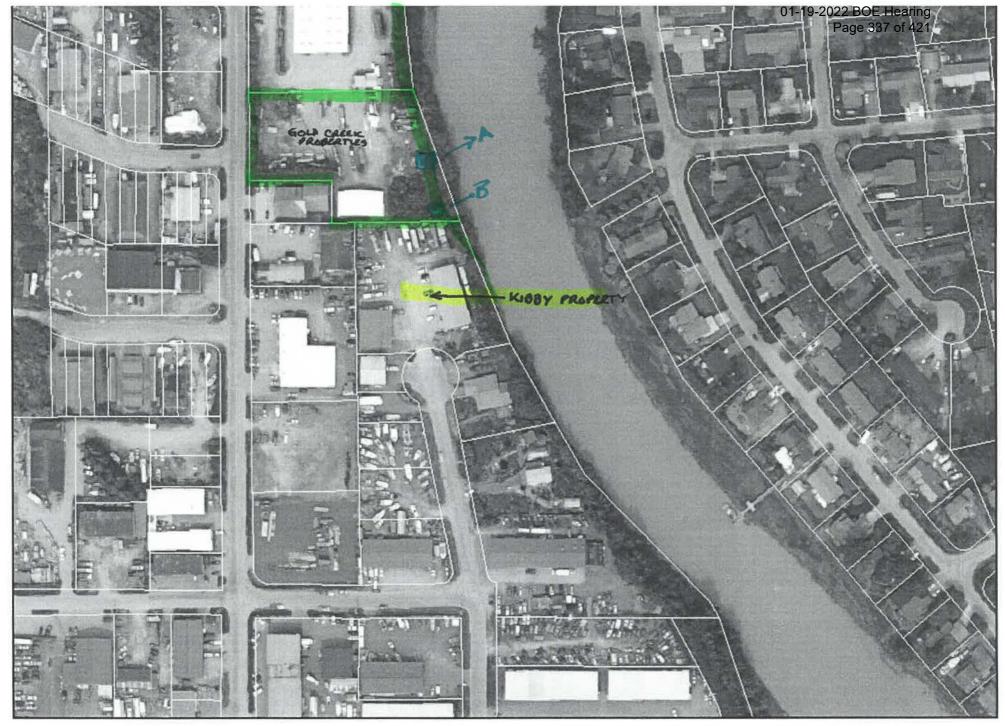

- o Appellant's Appeal
- o Appellant's Documentation at the time of Appeal
- o Board of Equalization Presentation

Appeal No. 2021-00406

**Appellant: Gold Creek Properties LLC**Location: 538 W Willoughby Ave

Site: \$2,270,795 Buildings: \$1,921,600 Total: \$4,192,395

Appeal No. 2021-00405

**Appellant: Gold Creek Properties LLC**Location: 2496 Industrial Blvd

Parcel No.: 4B1601010022 Type: Industrial–Garage/Manufacturing Warehouse