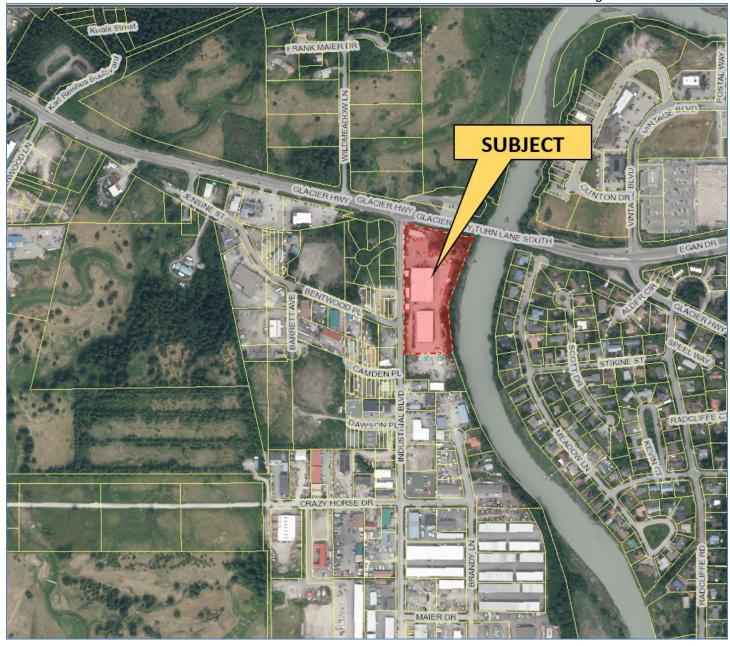

Site: \$646,800 Buildings: \$822,800 Total: \$1,469,600

**Appeal No. 2021-00404** 

Appellant: Krusty Krab Inc.

Location: 9997/9999 Glacier Hwy

Parcel No.: 4B1601010010 Type: Commercial – Retail/Lumber Yard

**Appellant's Estimate of Value** 

Site: \$1,600,000 Buildings: \$1,921,600 Total: \$3,521,600 **Original Assessed Value** 

Site: \$2,308,350 Buildings: \$1,921,600 Total: \$4,229,950 **Recommended Value** 

Site: \$2,270,795 Buildings: \$1,921,600 Total: \$4,192,395

Appeal No. 2021-00405

**Appellant: Gold Creek Properties LLC**Location: 2496 Industrial Blvd

Parcel No.: 4B1601010022 Type: Industrial–Garage/Manufacturing Warehouse