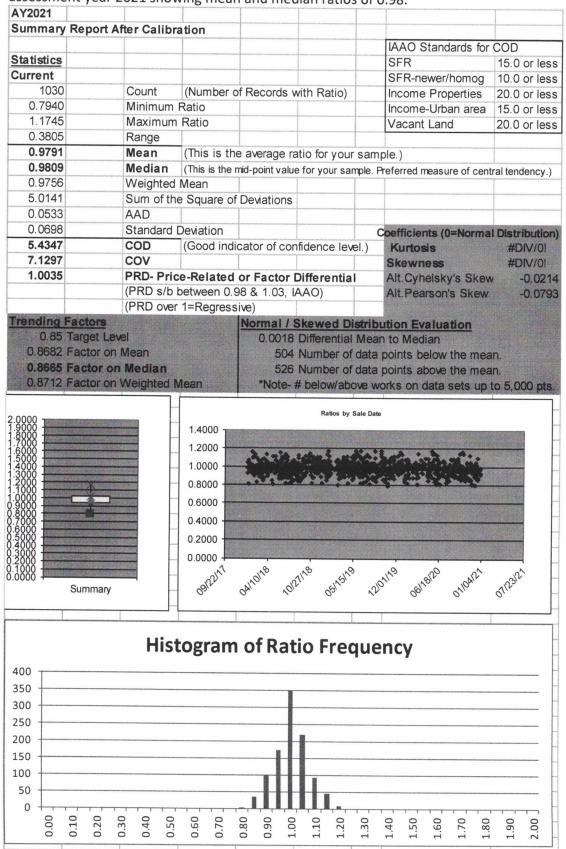

Gold Creek Properties, LLC PARCEL 4B16010010 2496 Idustrial Blvd Capitalizaiton Rate 12/31/20

|                         |           | Tax year end 12/31 |           |
|-------------------------|-----------|--------------------|-----------|
|                         | 2018      | 2019               | 2020      |
| Gross Rents             |           | 8,400              | 56,429    |
| Total Expenses          | -         | 4,292              | 15,841    |
| 10% Vacancy Contingency |           | 840                | 5,643     |
| Net Operating Income    |           | 3,268              | 34,945    |
| Assessed Value          | 1,076,503 | 1,076,503          | 1,076,503 |
| CAP Rate                | 0.00%     | 0.30%              | 3.25%     |