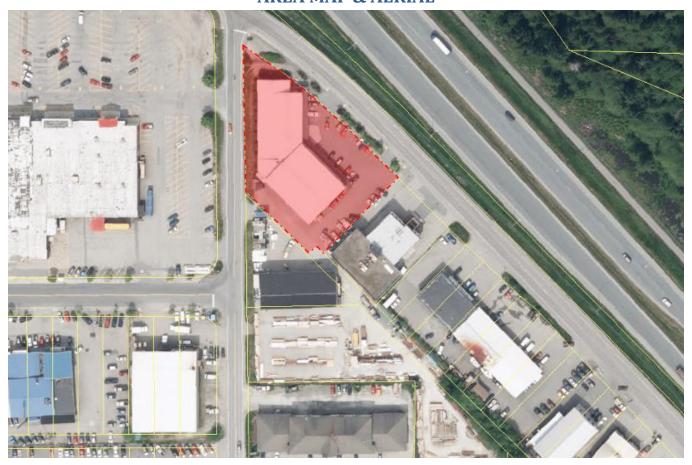

Site: \$2,270,795 Buildings: \$1,921,600 Total: \$4,192,395

Appeal No. 2021-00405

**Appellant: Gold Creek Properties LLC**Location: 2496 Industrial Blvd

Parcel No.: 4B1601010022 Type: Industrial–Garage/Manufacturing Warehouse