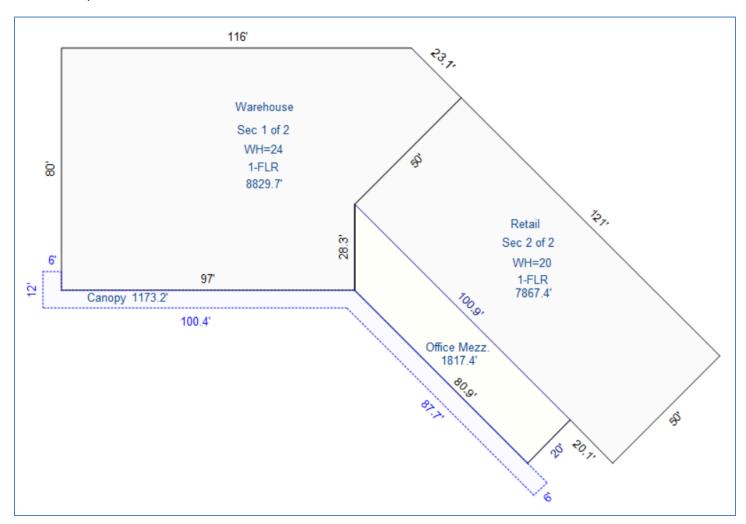

Parcel No.: 5B1501010070 Type: Commercial – Retail/Lumber Yard

Appellant's Estimate of Value

Site: \$533,542 Buildings: \$1,090,800 Total: \$1,624,342 **Original Assessed Value** 

Site: \$988,050 Buildings: \$1,090,800 Total: \$2,078,850 **Recommended Value** 

Site: \$790,500 Buildings: \$1,090,800 Total: \$1,881,300

VI. Adjournment