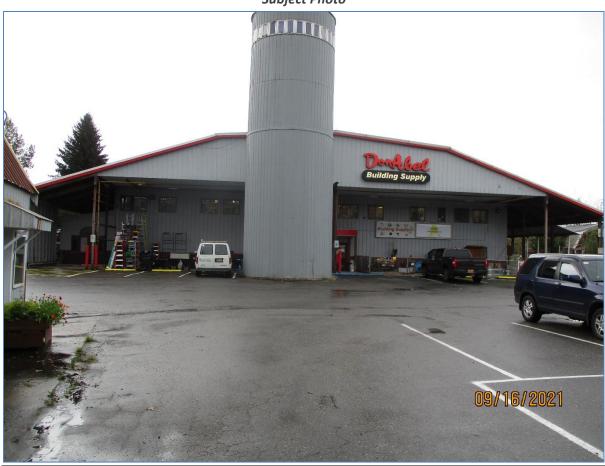

Site: \$646,800 Buildings: \$822,800 Total: \$1,469,600

**Appeal No. 2021-00404** 

Appellant: Krusty Krab Inc.

Location: 9997/9999 Glacier Hwy

Parcel No.: 4B1601010010 Type: Commercial – Retail/Lumber Yard

**Appellant's Estimate of Value** 

Site: \$1,600,000 Buildings: \$1,921,600 Total: \$3,521,600 **Original Assessed Value** 

Site: \$2,308,350 Buildings: \$1,921,600 Total: \$4,229,950 **Recommended Value** 

Site: \$2,270,795 Buildings: \$1,921,600 Total: \$4,192,395

Appeal No. 2021-00405

**Appellant: Gold Creek Properties LLC**Location: 2496 Industrial Blvd

Parcel No.: 4B1601010022 Type: Industrial–Garage/Manufacturing Warehouse