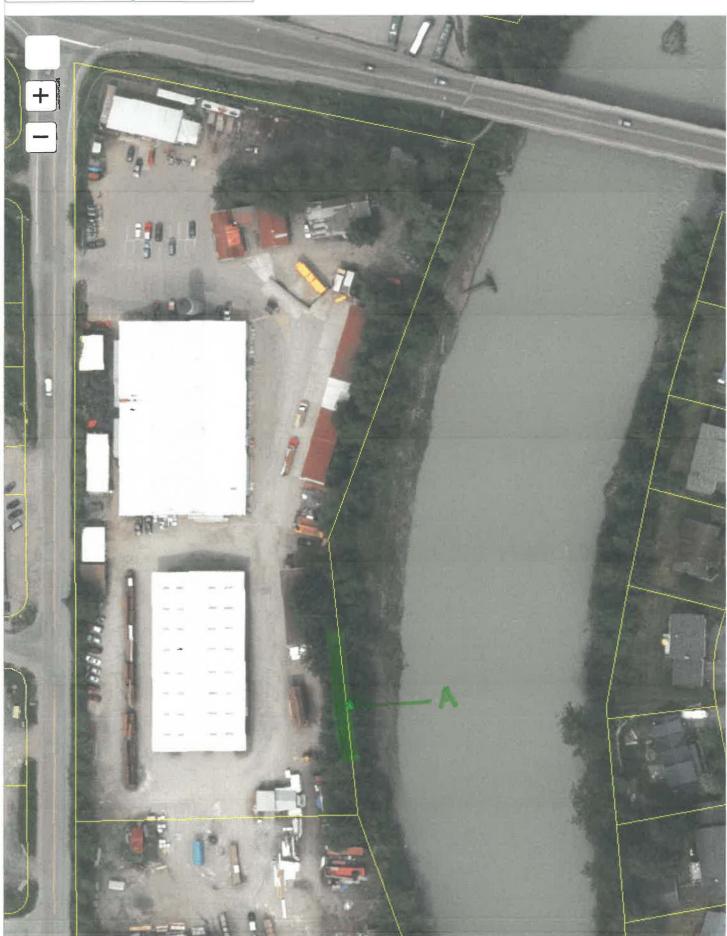

ring this property is \$350,000. This must be taken into account when valuing the parcel as it would factor into any sale/purchase of the property resulting in a decreased sales price. While there is value in the parcel this alone warrants a static valuation when compared to the 2019 assessment.

#### 2. Improper Methodology:

\* I am part of the combined appeal and will not address the significant issues associated with the 2020 tax valuations by the CBJ Assessors Office. This issue will be address via that process. I do not waive my right to be part of the combined settlement via discussion or settlement by way of this appeal to the BOE.

#### Exibits:

- 1. Site maps
- 2. Riverbank photos
- 3. Corp Permit

Bruce Abel Owner

Krusty Krab Company

Disable Parcel Detail Show Control Panel





From: Bruce Abel bruce@valleylumberjuneau.com & Subject: KKC photos
Date: September 24, 2021 at 8:23 AM
To: bruce donabel.biz bruce@donabel.biz









## DEPARTMENT OF THE ARMY ALASKA DISTRICT, U.S. ARMY CORPS OF ENGINEERS REGULATORY DIVISION

P.O. BOX 22270 JUNEAU, AK 99802-2270

April 18, 2018

Regulatory Division POA-2018-97

Mr. Bruce Abel 9999 Glacier Highway Juneau, Alaska 99801

Dear Mr. Abel:

This is in response to your March 12, 2018, application for a Department of the Army (DA) permit, to discharge 4,000 cubic yards of 1 inch to 4 inch riprap into 15,000 square feet of the Mendenhall River in order to stabilize an existing eroding bank. It has been assigned file number POA-2018-97, Mendenhall River, which should be referred to in all future correspondence with this office