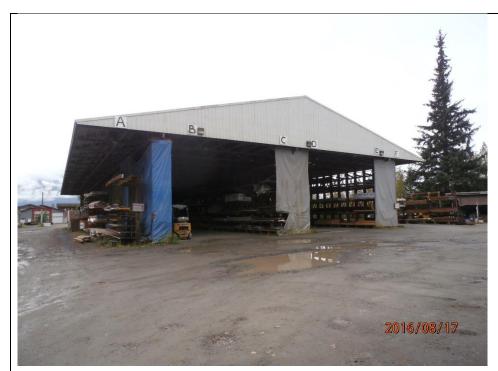

Site: \$646,800 Buildings: \$822,800 Total: \$1,469,600

**Appeal No. 2021-00404** 

Appellant: Krusty Krab Inc.

Location: 9997/9999 Glacier Hwy

Parcel No.: 4B1601010010 Type: Commercial – Retail/Lumber Yard

**Appellant's Estimate of Value** 

Site: \$1,600,000 Buildings: \$1,921,600 Total: \$3,521,600 **Original Assessed Value** 

Site: \$2,308,350 Buildings: \$1,921,600 Total: \$4,229,950 **Recommended Value** 

Site: \$2,270,795 Buildings: \$1,921,600 Total: \$4,192,395

Appeal No. 2021-00405

**Appellant: Gold Creek Properties LLC**Location: 2496 Industrial Blvd

Parcel No.: 4B1601010022 Type: Industrial–Garage/Manufacturing Warehouse