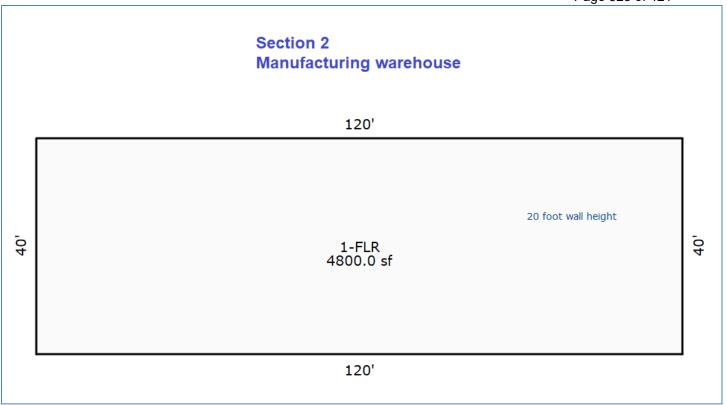

**Appellant's Estimate of Value** 

Site: \$302,018 Buildings: \$548,053 Total: \$850,071 **Original Assessed Value** 

Site: \$528,450 Buildings: \$548,053 Total: \$1,076,503 **Recommended Value** 

Site: \$487,800 Buildings: \$548,053 Total: \$1,053,853