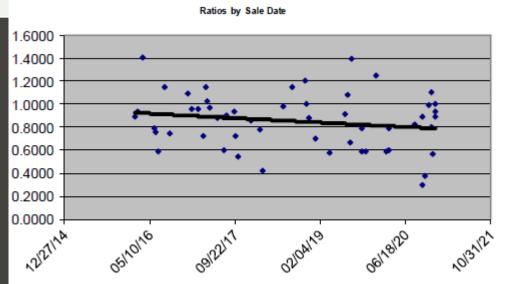

Pages 326-354: First part of the Kim Wold report, addressing failure of ratio study to include representative sample.

Pages 356-360: Bowen email with showing sales deleted, and reasons why, from ratio study.

Pages 440-485: Balance of Wold report addressing sample concerns and problems with assessments.

Pages 487-497: Dahle analysis of commercial assessments.

Pages 499: Dahle list of sales dated June 2, 499-515.