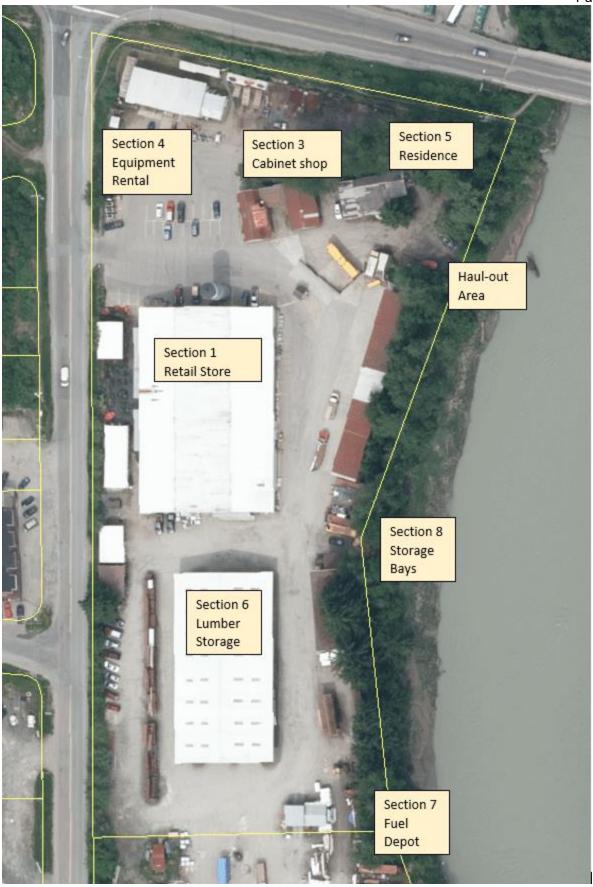

Site: \$646,800 Buildings: \$822,800 Total: \$1,469,600

**Appeal No. 2021-00404** 

Appellant: Krusty Krab Inc.

Location: 9997/9999 Glacier Hwy

Parcel No.: 4B1601010010 Type: Commercial – Retail/Lumber Yard

**Appellant's Estimate of Value** 

Site: \$1,600,000 Buildings: \$1,921,600 Total: \$3,521,600 **Original Assessed Value** 

Site: \$2,308,350 Buildings: \$1,921,600 Total: \$4,229,950 **Recommended Value** 

Site: \$2,270,795 Buildings: \$1,921,600 Total: \$4,192,395

Appeal No. 2021-00405

**Appellant: Gold Creek Properties LLC**Location: 2496 Industrial Blvd

Parcel No.: 4B1601010022 Type: Industrial–Garage/Manufacturing Warehouse