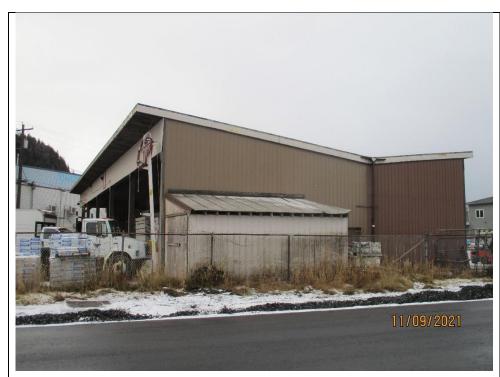

Site: \$646,800 Buildings: \$822,800 Total: \$1,469,600

**Appeal No. 2021-00404** 

Appellant: Krusty Krab Inc.

Location: 9997/9999 Glacier Hwy

Parcel No.: 4B1601010010 Type: Commercial – Retail/Lumber Yard

**Appellant's Estimate of Value** 

Site: \$1,600,000 Buildings: \$1,921,600 Total: \$3,521,600 **Original Assessed Value** 

Site: \$2,308,350 Buildings: \$1,921,600 Total: \$4,229,950 **Recommended Value** 

Site: \$2,270,795 Buildings: \$1,921,600 Total: \$4,192,395

Appeal No. 2021-00405

**Appellant: Gold Creek Properties LLC**Location: 2496 Industrial Blvd

Parcel No.: 4B1601010022 Type: Industrial–Garage/Manufacturing Warehouse