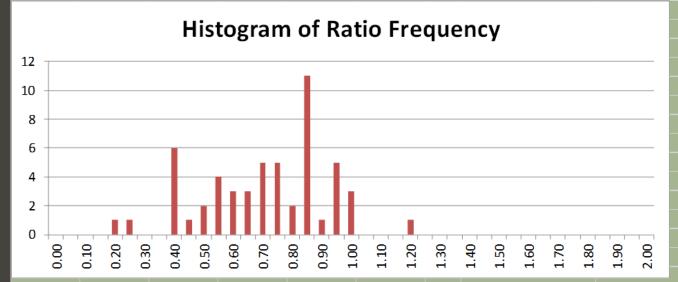

Pages 326-354: First part of the Kim Wold report, addressing failure of ratio study to include representative sample.

Pages 356-360: Bowen email with showing sales deleted, and reasons why, from ratio study.

Pages: 44-58: Bowen email of September 30, 2021 with four attachments.

Pages 59-67: Geiger expressing concerns regarding lack of written methods and procedures, sale trends, representativeness of the sample, deleting data.