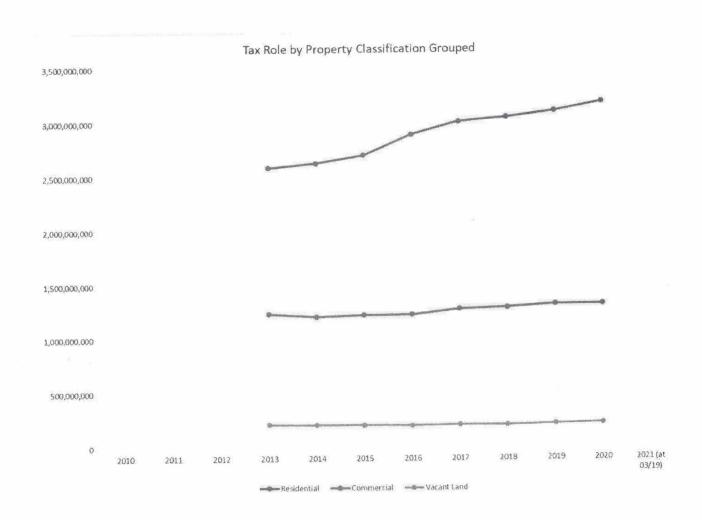

ike quality, condition and other attributes.

#### **Charts & Maps**

This first chart shows the number of sales per year in two groups- market sales and market sales for which we know the sales price. You can see that the sales volume held steady through 2020 in spite of the pandemic.



The next chart (below) shows the change in total assessed values by classification over the past 8 years. It includes both new construction and market trend increases. You can see that the residential assessed values have been increased each year while the land assessments and commercial assessments have remained flat. Economic data from the same time period would suggest that over the past 8 years the actual market value of residential property, land and commercial property have all actually increased.





This chart shows the ratios based on Assessment Year 2020 (Starting Ratio) and the results of our adjustments for the Assessment Year 2021 (Ending Ratio). Note that the adjustments we made brought the commercial valuations closer to, but not up to, the residential assessment level. Still lagging far behind is commercial land valuations.

The following map shows Market Areas (Neighborhoods) utilized in the Assessment process. Market Areas are one of the adjusting factors.



Market Areas - Borough Wide

The next chart is from the JEDC Economic Indicators Report 2020 and shows the growth in sales over the past 10 years.

\$2,600 \$2,562 \$2,539 \$2,485 \$2,448 \$2,418 \$2,408 \$2,393 \$2,343 \$2,083 \$737 \$491 \$841 \$791 \$732 \$765 \$819 \$870 \$658 \$682 \$737 \$724 \$686 \$694 \$622