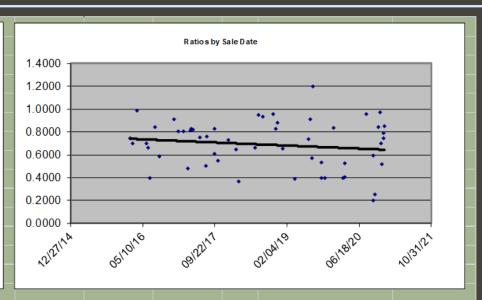

Pages 326-354: First part of the Kim Wold report, addressing failure of ratio study to include representative sample.

Pages 356-360: Bowen email with showing sales deleted, and reasons why, from ratio study.

Pages: 44-58: Bowen email of September 30, 2021 with four attachments.

Pages 59-67: Geiger expressing concerns regarding lack of written methods and procedures, sale trends, representativeness of the sample, deleting data.