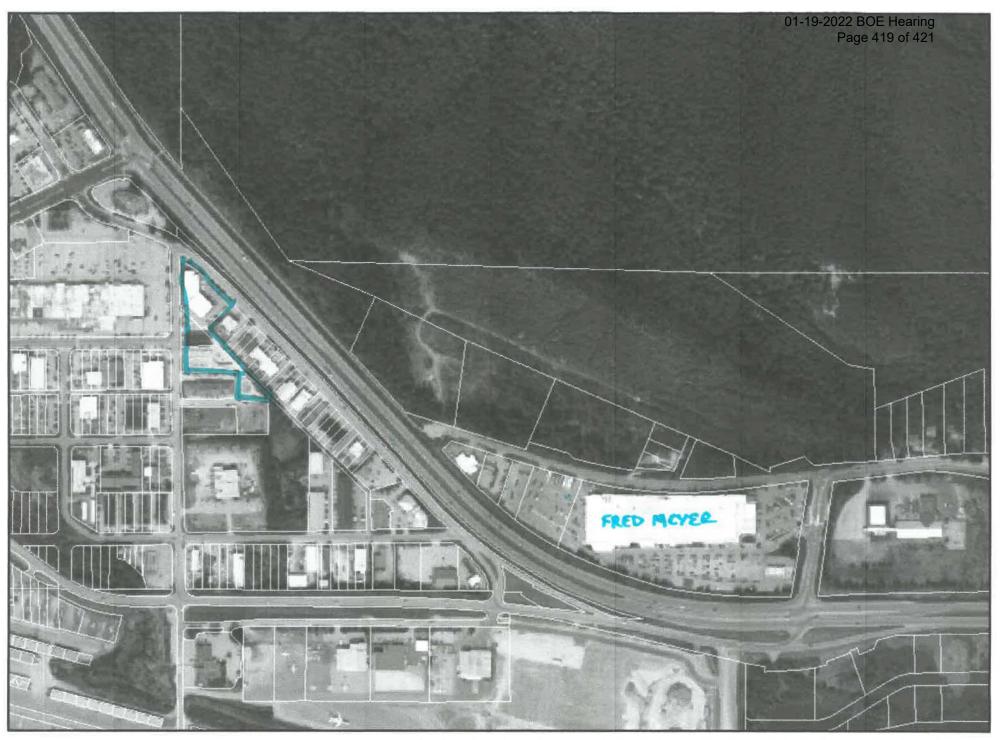

Site: \$646,800 Buildings: \$822,800 Total: \$1,469,600

**Appeal No. 2021-00404** 

Appellant: Krusty Krab Inc.

Location: 9997/9999 Glacier Hwy

Parcel No.: 4B1601010010 Type: Commercial – Retail/Lumber Yard

**Appellant's Estimate of Value** 

Site: \$1,600,000 Buildings: \$1,921,600 Total: \$3,521,600 **Original Assessed Value** 

Site: \$2,308,350 Buildings: \$1,921,600 Total: \$4,229,950 **Recommended Value** 

Site: \$2,270,795 Buildings: \$1,921,600 Total: \$4,192,395

Appeal No. 2021-00405

**Appellant: Gold Creek Properties LLC**Location: 2496 Industrial Blvd

Parcel No.: 4B1601010022 Type: Industrial–Garage/Manufacturing Warehouse