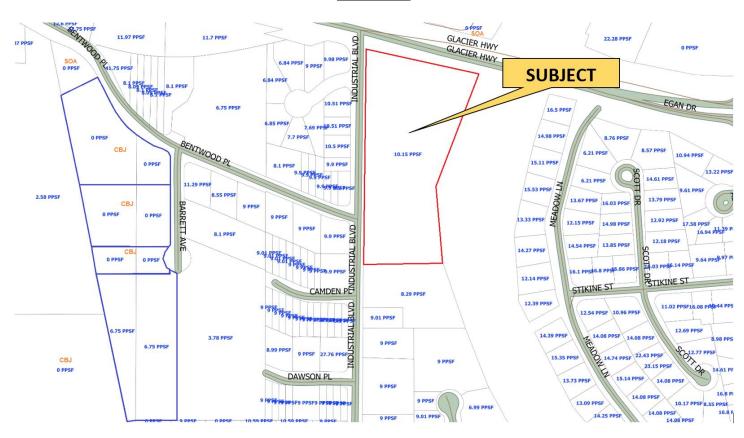

Site: \$646,800 Buildings: \$822,800 Total: \$1,469,600

**Appeal No. 2021-00404** 

Appellant: Krusty Krab Inc.

Location: 9997/9999 Glacier Hwy

Parcel No.: 4B1601010010 Type: Commercial – Retail/Lumber Yard

**Appellant's Estimate of Value** 

Site: \$1,600,000 Buildings: \$1,921,600 Total: \$3,521,600 **Original Assessed Value** 

Site: \$2,308,350 Buildings: \$1,921,600 Total: \$4,229,950 **Recommended Value** 

Site: \$2,270,795 Buildings: \$1,921,600 Total: \$4,192,395

Appeal No. 2021-00405

**Appellant: Gold Creek Properties LLC**Location: 2496 Industrial Blvd

Parcel No.: 4B1601010022 Type: Industrial–Garage/Manufacturing Warehouse