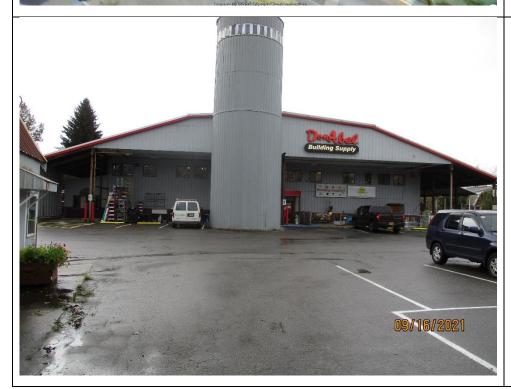

Site: \$646,800 Buildings: \$822,800 Total: \$1,469,600

**Appeal No. 2021-00404** 

Appellant: Krusty Krab Inc.

Location: 9997/9999 Glacier Hwy

Parcel No.: 4B1601010010 Type: Commercial – Retail/Lumber Yard

**Appellant's Estimate of Value** 

Site: \$1,600,000 Buildings: \$1,921,600 Total: \$3,521,600 **Original Assessed Value** 

Site: \$2,308,350 Buildings: \$1,921,600 Total: \$4,229,950 **Recommended Value** 

Site: \$2,270,795 Buildings: \$1,921,600 Total: \$4,192,395

Appeal No. 2021-00405

**Appellant: Gold Creek Properties LLC**Location: 2496 Industrial Blvd

Parcel No.: 4B1601010022 Type: Industrial–Garage/Manufacturing Warehouse