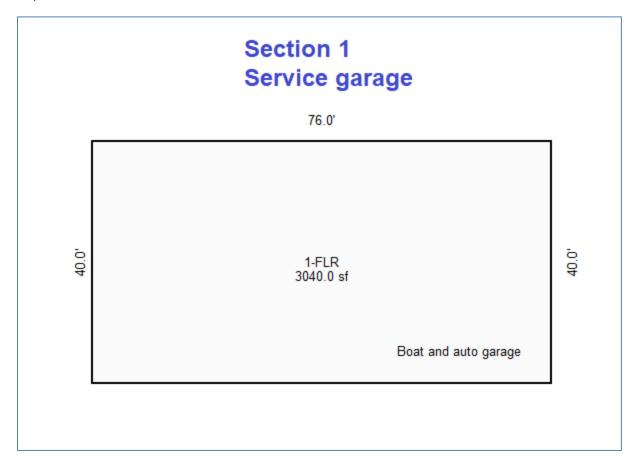

**Appellant's Estimate of Value** 

Site: \$302,018 Buildings: \$548,053 Total: \$850,071 **Original Assessed Value** 

Site: \$528,450 Buildings: \$548,053 Total: \$1,076,503 **Recommended Value** 

Site: \$487,800 Buildings: \$548,053 Total: \$1,053,853