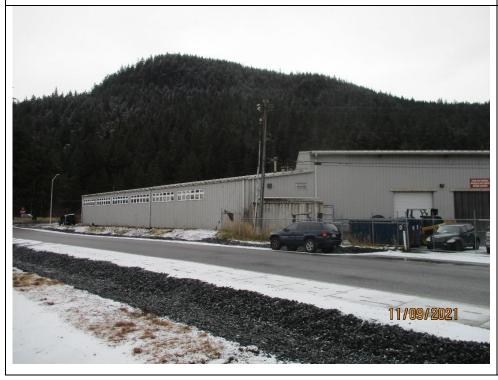

Site: \$2,270,795 Buildings: \$1,921,600 Total: \$4,192,395

Appeal No. 2021-00405

**Appellant: Gold Creek Properties LLC**Location: 2496 Industrial Blvd

Parcel No.: 4B1601010022 Type: Industrial–Garage/Manufacturing Warehouse