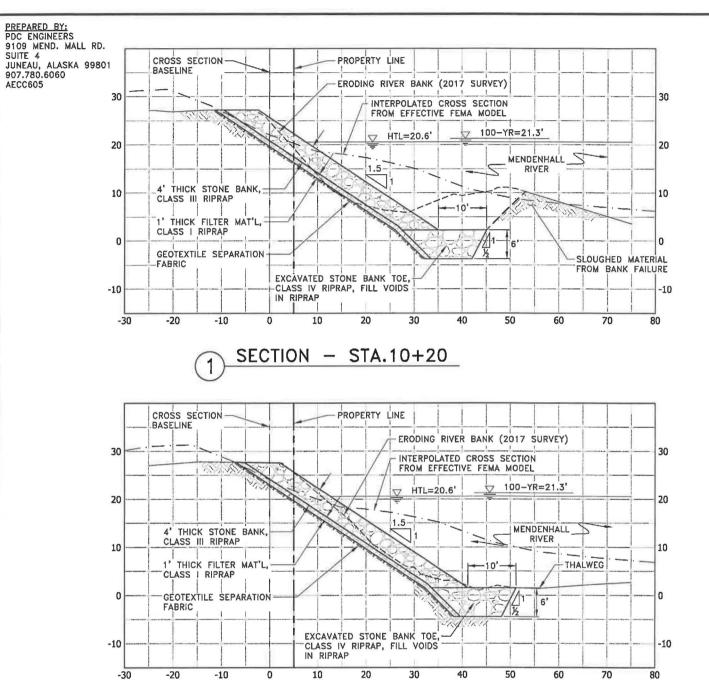

Gold Creek Properties, LLC PARCEL 4B16010010 2496 Idustrial Blvd Capitalizaiton Rate 12/31/20

|                         |           | Tax year end 12/31 |           |
|-------------------------|-----------|--------------------|-----------|
|                         | 2018      | 2019               | 2020      |
| Gross Rents             |           | 8,400              | 56,429    |
| Total Expenses          | -         | 4,292              | 15,841    |
| 10% Vacancy Contingency |           | 840                | 5,643     |
| Net Operating Income    |           | 3,268              | 34,945    |
| Assessed Value          | 1,076,503 | 1,076,503          | 1,076,503 |
| CAP Rate                | 0.00%     | 0.30%              | 3.25%     |