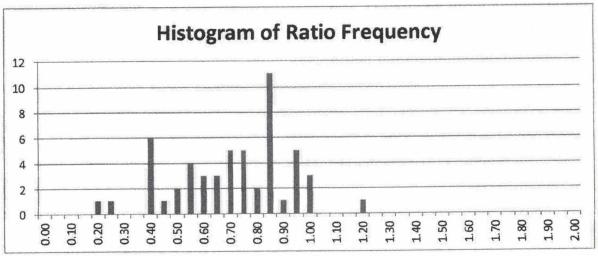

Pages 326-354: First part of the Kim Wold report, addressing failure of ratio study to include representative sample.

Pages 356-360: Bowen email with showing sales deleted, and reasons why, from ratio study.

Pages: 44-58: Bowen email of September 30, 2021 with four attachments.

Pages 59-67: Geiger expressing concerns regarding lack of written methods and procedures, sale trends, representativeness of the sample, deleting data.