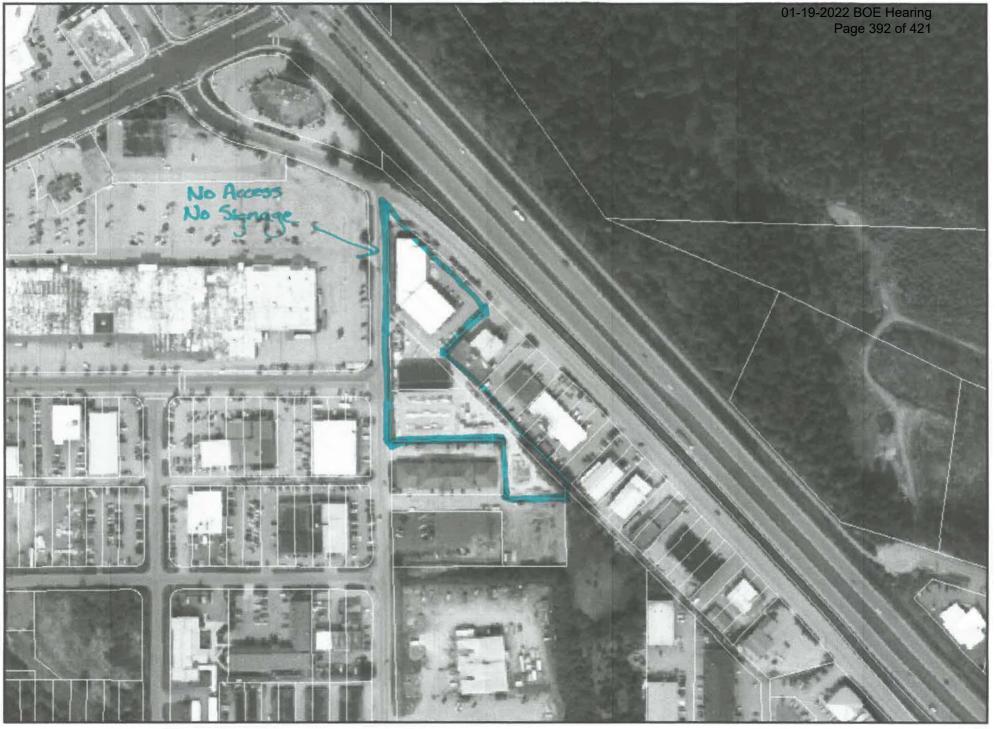

Site: \$646,800 Buildings: \$822,800 Total: \$1,469,600

**Appeal No. 2021-00404** 

Appellant: Krusty Krab Inc.

Location: 9997/9999 Glacier Hwy

Parcel No.: 4B1601010010 Type: Commercial – Retail/Lumber Yard

**Appellant's Estimate of Value** 

Site: \$1,600,000 Buildings: \$1,921,600 Total: \$3,521,600 **Original Assessed Value** 

Site: \$2,308,350 Buildings: \$1,921,600 Total: \$4,229,950 **Recommended Value** 

Site: \$2,270,795 Buildings: \$1,921,600 Total: \$4,192,395

Appeal No. 2021-00405

**Appellant: Gold Creek Properties LLC**Location: 2496 Industrial Blvd

Parcel No.: 4B1601010022 Type: Industrial–Garage/Manufacturing Warehouse