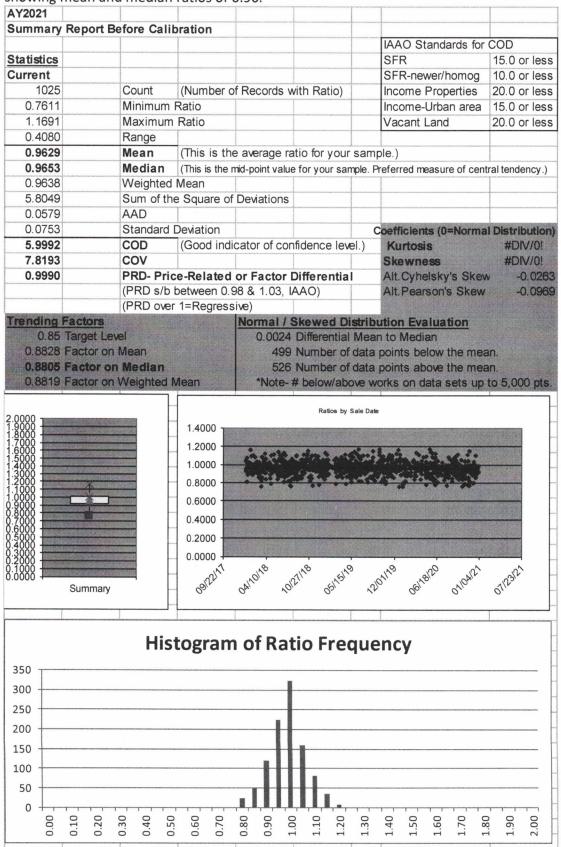

Gold Creek Properties, LLC PARCEL 4B16010010 2496 Idustrial Blvd Capitalizaiton Rate 12/31/20

|                         |           | Tax year end 12/31 |           |
|-------------------------|-----------|--------------------|-----------|
|                         | 2018      | 2019               | 2020      |
| Gross Rents             |           | 8,400              | 56,429    |
| Total Expenses          | -         | 4,292              | 15,841    |
| 10% Vacancy Contingency |           | 840                | 5,643     |
| Net Operating Income    |           | 3,268              | 34,945    |
| Assessed Value          | 1,076,503 | 1,076,503          | 1,076,503 |
| CAP Rate                | 0.00%     | 0.30%              | 3.25%     |