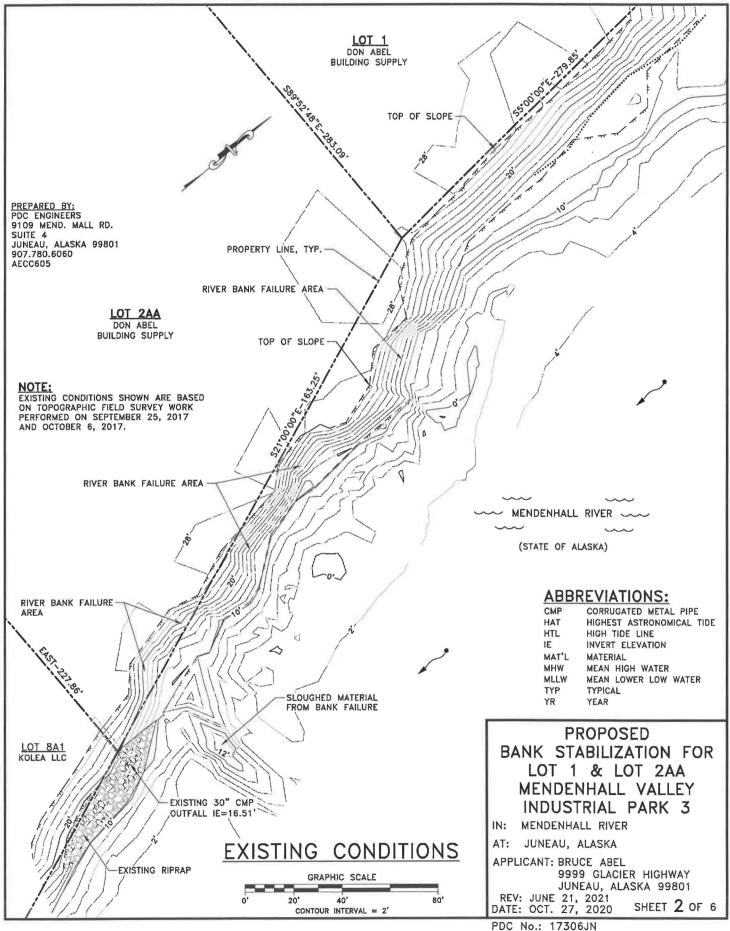

**Appellant's Estimate of Value** 

Site: \$1,600,000 Buildings: \$1,921,600 Total: \$3,521,600 **Original Assessed Value** 

Site: \$2,308,350 Buildings: \$1,921,600 Total: \$4,229,950 **Recommended Value** 

Site: \$2,270,795 Buildings: \$1,921,600 Total: \$4,192,395

Appeal No. 2021-00405

**Appellant: Gold Creek Properties LLC**Location: 2496 Industrial Blvd

Parcel No.: 4B1601010022 Type: Industrial–Garage/Manufacturing Warehouse