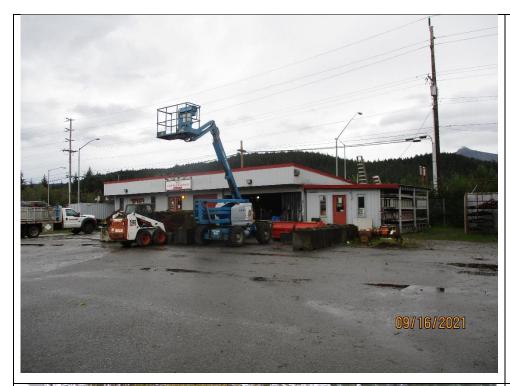

Site: \$646,800 Buildings: \$822,800 Total: \$1,469,600

**Appeal No. 2021-00404** 

Appellant: Krusty Krab Inc.

Location: 9997/9999 Glacier Hwy

Parcel No.: 4B1601010010 Type: Commercial – Retail/Lumber Yard

**Appellant's Estimate of Value** 

Site: \$1,600,000 Buildings: \$1,921,600 Total: \$3,521,600 **Original Assessed Value** 

Site: \$2,308,350 Buildings: \$1,921,600 Total: \$4,229,950 **Recommended Value** 

Site: \$2,270,795 Buildings: \$1,921,600 Total: \$4,192,395

Appeal No. 2021-00405

**Appellant: Gold Creek Properties LLC**Location: 2496 Industrial Blvd

Parcel No.: 4B1601010022 Type: Industrial–Garage/Manufacturing Warehouse