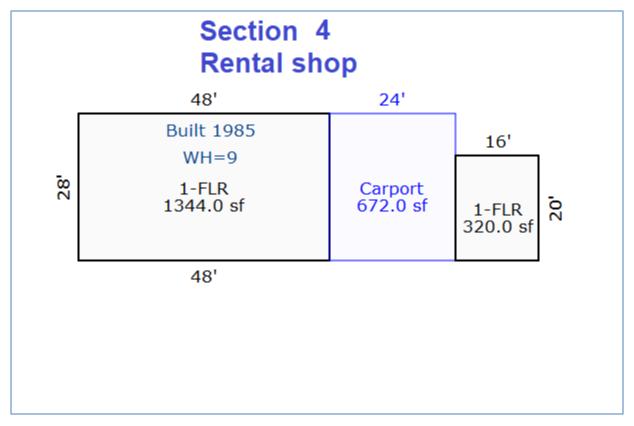

Site: \$2,270,795 Buildings: \$1,921,600 Total: \$4,192,395

Appeal No. 2021-00405

**Appellant: Gold Creek Properties LLC**Location: 2496 Industrial Blvd

Parcel No.: 4B1601010022 Type: Industrial–Garage/Manufacturing Warehouse