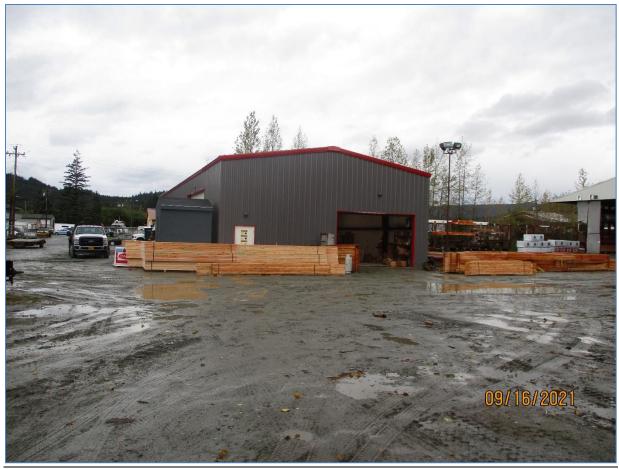

Site: \$646,800 Buildings: \$822,800 Total: \$1,469,600

**Appeal No. 2021-00404** 

Appellant: Krusty Krab Inc.

Location: 9997/9999 Glacier Hwy

Parcel No.: 4B1601010010 Type: Commercial – Retail/Lumber Yard

**Appellant's Estimate of Value** 

Site: \$1,600,000 Buildings: \$1,921,600 Total: \$3,521,600 **Original Assessed Value** 

Site: \$2,308,350 Buildings: \$1,921,600 Total: \$4,229,950 **Recommended Value** 

Site: \$2,270,795 Buildings: \$1,921,600 Total: \$4,192,395

Appeal No. 2021-00405

**Appellant: Gold Creek Properties LLC**Location: 2496 Industrial Blvd

Parcel No.: 4B1601010022 Type: Industrial–Garage/Manufacturing Warehouse