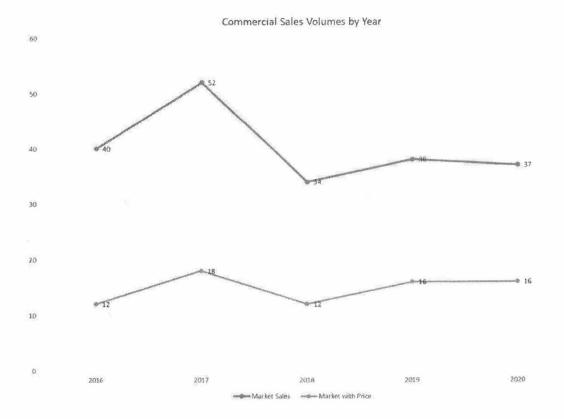

this year will result in a 50% increase in the land component for most commercial properties. On average this results in a 20% increase to commercial property values. One class of properties, boathouses, will actually see a 20% reduction this year.

#### **Future Refinements**

In the coming years we will be:

- Refining the valuation models for all of the commercial property types- retail, office, medical, industrial, etc.
- Refining the locational adjustments
- Refining the value adjustments for things like quality, condition and other attributes.

#### **Charts & Maps**

This first chart shows the number of sales per year in two groups- market sales and market sales for which we know the sales price. You can see that the sales volume held steady through 2020 in spite of the pandemic.



The next chart (below) shows the change in total assessed values by classification over the past 8 years. It includes both new construction and market trend increases. You can see that the residential assessed values have been increased each year while the land assessments and commercial assessments have remained flat. Economic data from the same time period would suggest that over the past 8 years the actual market value of residential property, land and commercial property have all actually increased.





This chart shows the ratios based on Assessment Year 2020 (Starting Ratio) and the results of our adjustments for the Assessment Year 2021 (Ending Ratio). Note that the adjustments we made brought the commercial valuations closer to, but not up to, the residential assessment level. S