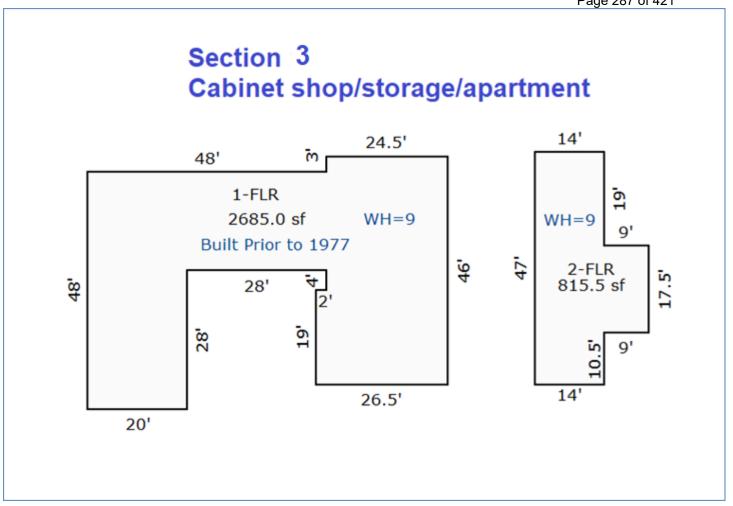

Site: \$2,270,795 Buildings: \$1,921,600 Total: \$4,192,395

Appeal No. 2021-00405

**Appellant: Gold Creek Properties LLC**Location: 2496 Industrial Blvd

Parcel No.: 4B1601010022 Type: Industrial–Garage/Manufacturing Warehouse