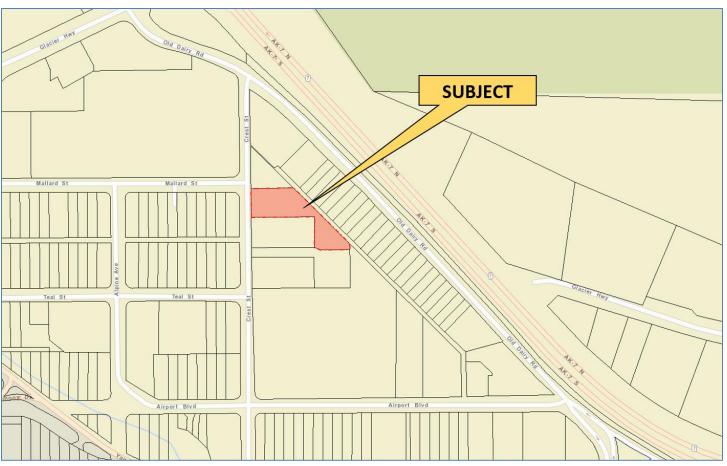

or call: 1-253-215-8782 Webinar ID: 997 4186 0260

Appeal No. 2021-00407

**Appellant: 8525 Holdings LLC**Location: 8525 Old Dairy Rd

Parcel No.: 5B1501010051 Type: Commercial – Vacant (material storage)

**Appellant's Estimate of Value** 

Site: \$637,320 Buildings: \$0 Total: \$637,320 Original Assessed Value Recommended Value

Site: \$764,700 Site: \$764,700 Buildings: \$0 Buildings: \$0 Total: \$764,700 Total: \$764,700

Appeal No. 2021-00408