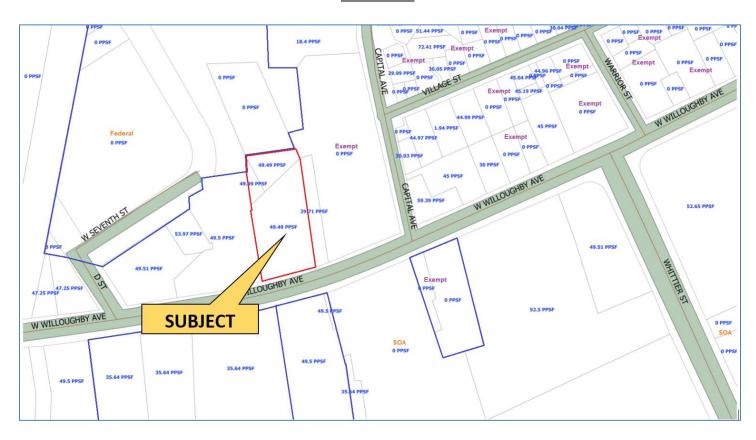

- o Appellant's Appeal
- o Appellant's Documentation at the time of Appeal
- o Board of Equalization Presentation

Appeal No. 2021-00406

**Appellant: Gold Creek Properties LLC**Location: 538 W Willoughby Ave

Parcel No.: 1C060K70040 Type: Mixed Use

**Appellant's Estimate of Value** 

Site: \$431,200 Buildings: \$822,800 Total: \$1,254,000 **Original Assessed Value** 

Site: \$646,800 Buildings: \$822,800 Total: \$1,469,600 **Recommended Value** 