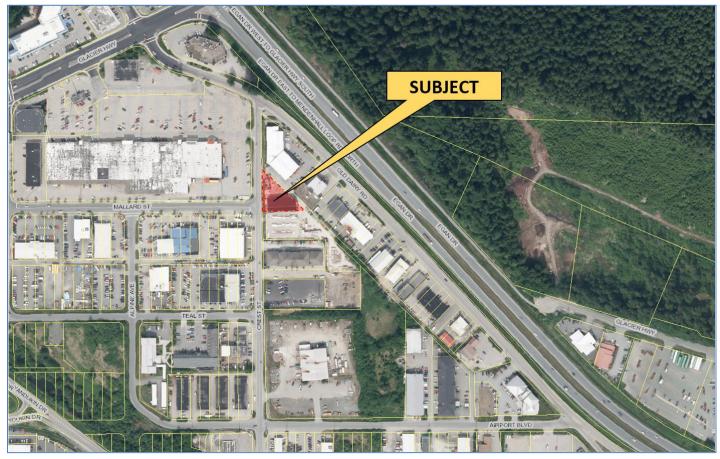

Site: \$646,800 Buildings: \$822,800 Total: \$1,469,600

**Appeal No. 2021-00404** 

Appellant: Krusty Krab Inc.

Location: 9997/9999 Glacier Hwy

Parcel No.: 4B1601010010 Type: Commercial – Retail/Lumber Yard

**Appellant's Estimate of Value** 

Site: \$1,600,000 Buildings: \$1,921,600 Total: \$3,521,600 **Original Assessed Value** 

Site: \$2,308,350 Buildings: \$1,921,600 Total: \$4,229,950 **Recommended Value** 

Site: \$2,270,795 Buildings: \$1,921,600 Total: \$4,192,395

Appeal No. 2021-00405

**Appellant: Gold Creek Properties LLC**Location: 2496 Industrial Blvd

Parcel No.: 4B1601010022 Type: Industrial–Garage/Manufacturing Warehouse