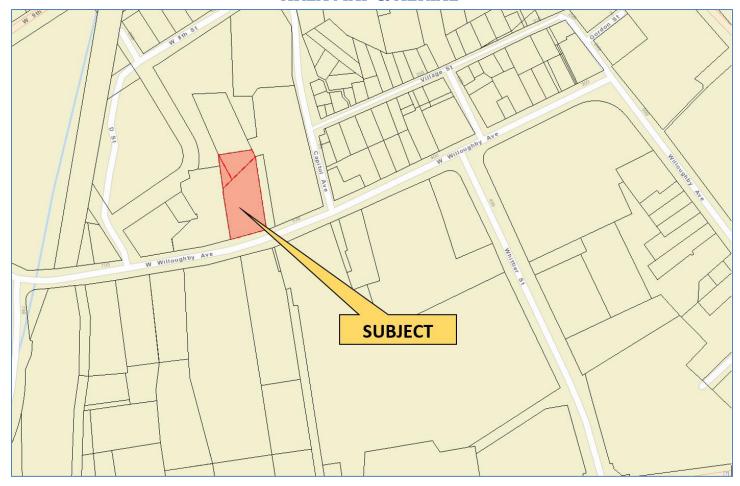

- o Appellant's Appeal
- o Appellant's Documentation at the time of Appeal
- o Board of Equalization Presentation

Appeal No. 2021-00406

**Appellant: Gold Creek Properties LLC**Location: 538 W Willoughby Ave

Parcel No.: 1C060K70040 Type: Mixed Use

**Appellant's Estimate of Value** 

Site: \$431,200 Buildings: \$822,800 Total: \$1,254,000 **Original Assessed Value** 

Site: \$646,800 Buildings: \$822,800 Total: \$1,469,600 **Recommended Value** 