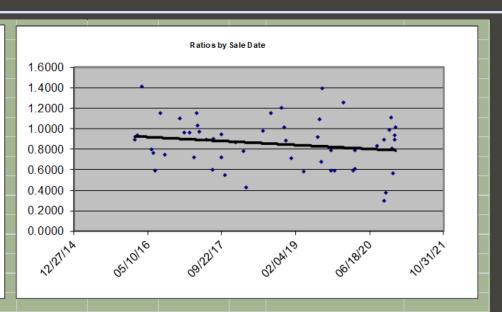

Pages 326-354: First part of the Kim Wold report, addressing failure of ratio study to include representative sample.

Pages 356-360: Bowen email with showing sales deleted, and reasons why, from ratio study.

Pages 440-485: Balance of Wold report addressing sample concerns and problems with assessments.

Pages 487-497: Dahle analysis of commercial assessments.

Pages 499: Dahle list of sales dated June 2, 499-515.

Pages 523-566: Bowen email and letter of August 3 responding to inquiries regarding commercial assessments with attachments.

November 4, 2021 hearings:

Pages 21-23: Maps locating 53 sales.

Pages 26-42: Assessments Valuations ?summary Report April 2021.