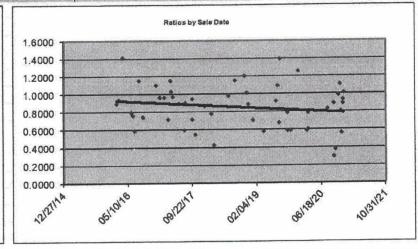

Pages 326-354: First part of the Kim Wold report, addressing failure of ratio study to include representative sample.

Pages 356-360: Bowen email with showing sales deleted, and reasons why, from ratio study.

Pages 440-485: Balance of Wold report addressing sample concerns and problems with assessments.

Pages 487-497: Dahle analysis of commercial assessments.

Pages 499: Dahle list of sales dated June 2, 499-515.

Pages: 44-58: Bowen email of September 30, 2021 with four attachments.

Pages 59-67: Geiger expressing concerns regarding lack of written methods and procedures, sale trends, representativeness of the sample, deleting data.