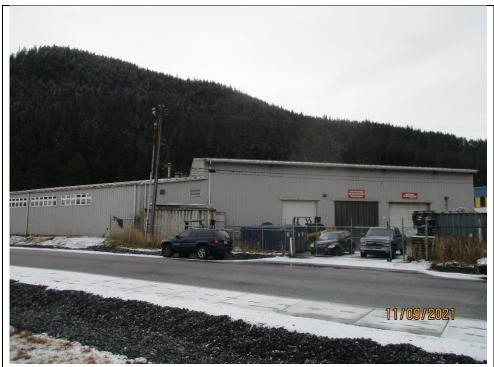

Site: \$2,270,795 Buildings: \$1,921,600 Total: \$4,192,395

Appeal No. 2021-00405

**Appellant: Gold Creek Properties LLC**Location: 2496 Industrial Blvd

Parcel No.: 4B1601010022 Type: Industrial–Garage/Manufacturing Warehouse