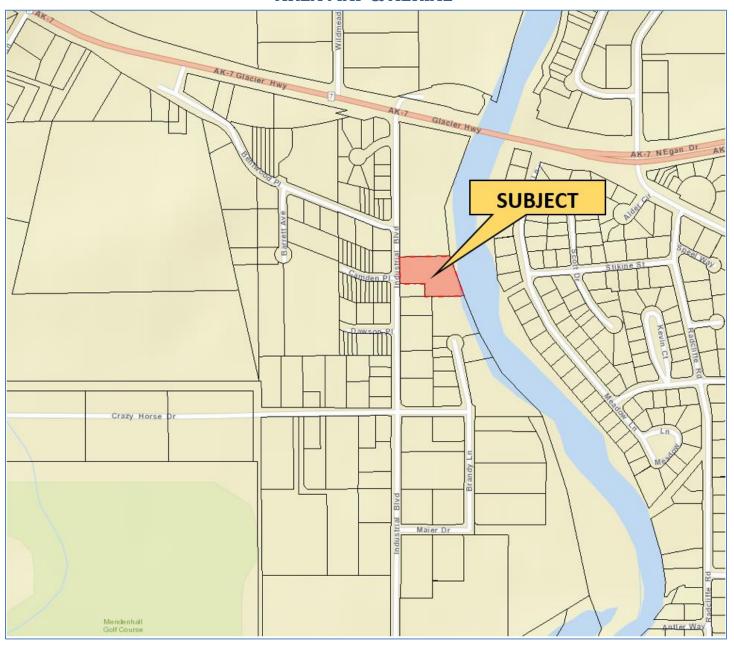

Site: \$2,270,795 Buildings: \$1,921,600 Total: \$4,192,395

Appeal No. 2021-00405

**Appellant: Gold Creek Properties LLC**Location: 2496 Industrial Blvd

Parcel No.: 4B1601010022 Type: Industrial–Garage/Manufacturing Warehouse