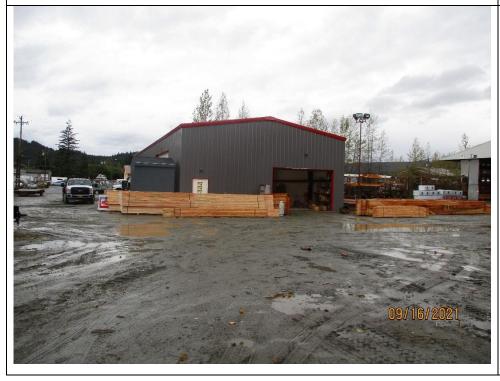

Site: \$646,800 Buildings: \$822,800 Total: \$1,469,600

**Appeal No. 2021-00404** 

Appellant: Krusty Krab Inc.

Location: 9997/9999 Glacier Hwy

Parcel No.: 4B1601010010 Type: Commercial – Retail/Lumber Yard

**Appellant's Estimate of Value** 

Site: \$1,600,000 Buildings: \$1,921,600 Total: \$3,521,600 **Original Assessed Value** 

Site: \$2,308,350 Buildings: \$1,921,600 Total: \$4,229,950 **Recommended Value** 

Site: \$2,270,795 Buildings: \$1,921,600 Total: \$4,192,395

Appeal No. 2021-00405

**Appellant: Gold Creek Properties LLC**Location: 2496 Industrial Blvd

Parcel No.: 4B1601010022 Type: Industrial–Garage/Manufacturing Warehouse