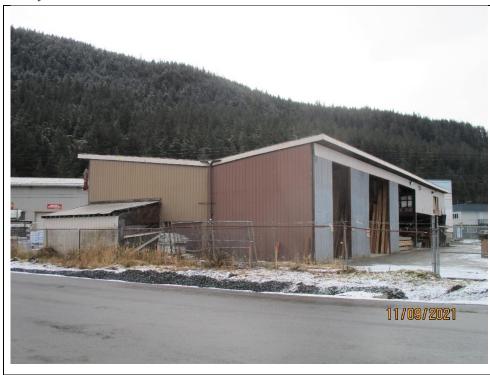

Site: \$646,800 Buildings: \$822,800 Total: \$1,469,600

**Appeal No. 2021-00404** 

Appellant: Krusty Krab Inc.

Location: 9997/9999 Glacier Hwy

Parcel No.: 4B1601010010 Type: Commercial – Retail/Lumber Yard

**Appellant's Estimate of Value** 

Site: \$1,600,000 Buildings: \$1,921,600 Total: \$3,521,600 **Original Assessed Value** 

Site: \$2,308,350 Buildings: \$1,921,600 Total: \$4,229,950 **Recommended Value** 

Site: \$2,270,795 Buildings: \$1,921,600 Total: \$4,192,395

Appeal No. 2021-00405

**Appellant: Gold Creek Properties LLC**Location: 2496 Industrial Blvd

Parcel No.: 4B1601010022 Type: Industrial–Garage/Manufacturing Warehouse