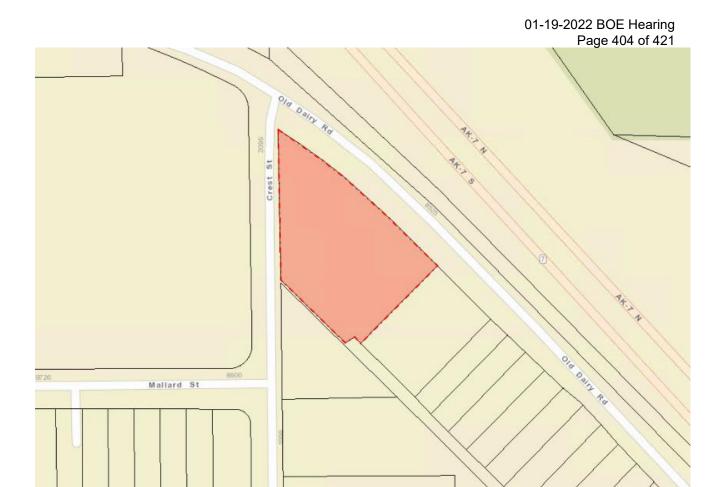

or call: 1-253-215-8782 Webinar ID: 997 4186 0260

Appeal No. 2021-00407

**Appellant: 8525 Holdings LLC**Location: 8525 Old Dairy Rd

Parcel No.: 5B1501010051 Type: Commercial – Vacant (material storage)

**Appellant's Estimate of Value** 

Site: \$637,320 Buildings: \$0 Total: \$637,320 Original Assessed Value Recommended Value

Site: \$764,700 Site: \$764,700 Buildings: \$0 Buildings: \$0 Total: \$764,700 Total: \$764,700

Appeal No. 2021-00408