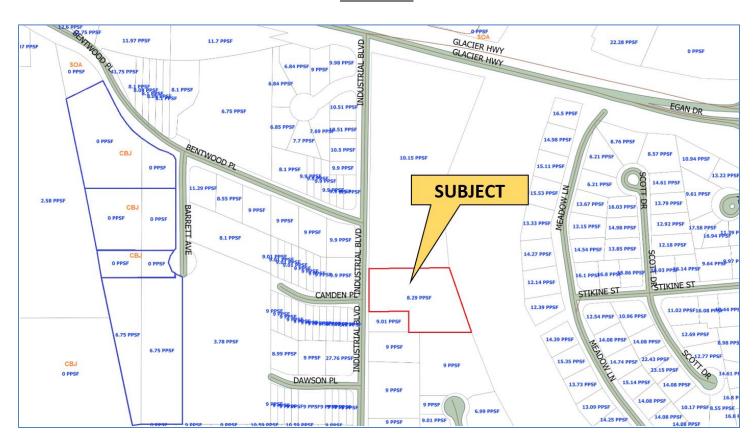

Site: \$2,270,795 Buildings: \$1,921,600 Total: \$4,192,395

Appeal No. 2021-00405

**Appellant: Gold Creek Properties LLC**Location: 2496 Industrial Blvd

Parcel No.: 4B1601010022 Type: Industrial–Garage/Manufacturing Warehouse