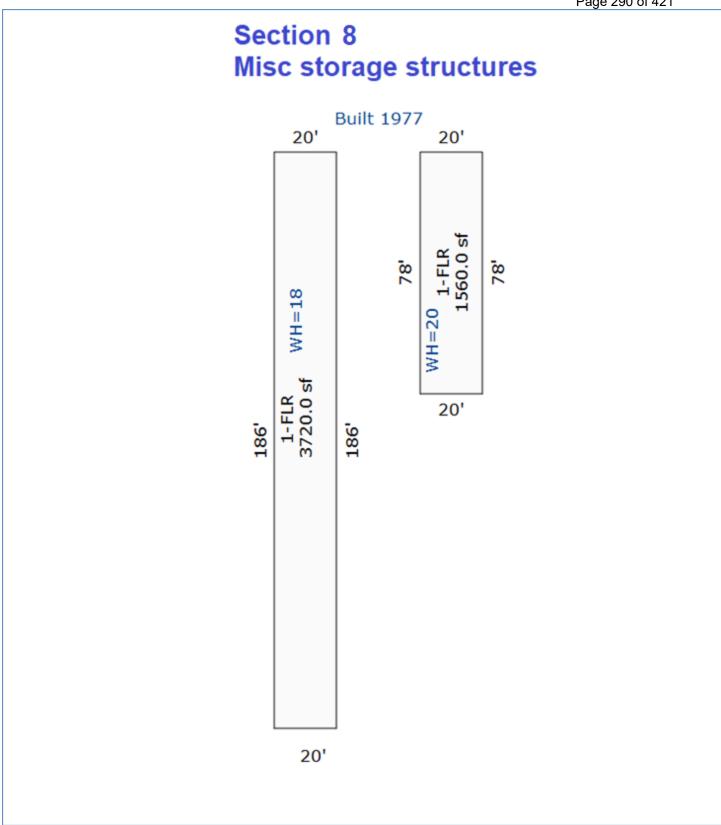

s after extraction of the land value or other appropriate means.

Ratio studies are performed to determine market adjustments.

### **Building Characteristics:**

- Retail store 29,665 SF
  - o 1st level Retail 20,636 SF
  - o 1st level Misc storage 1,716 SF
  - o 2<sup>nd</sup> level Retail/Offices 7,313 SF
- Cabinet shop w/ Apt 3,501 SF
  - o 1st level Cabinet shop/storage 2,685 SF
  - o 2<sup>nd</sup> level Apartment 816 SF
- Tool & Equipment Rental 1,664 SF
- Residential structure 1,448 SF
- Open air lumber storage 12,780 SF
- Fuel building 576 SF (open air cinder block wall structure)
- Misc storage buildings
  - Misc storage bays Adjacent to river 3,720 SF (only one level valued at WH = 18')
  - Sheetrock storage Adjacent to river 1,560 SF











## Section 6 Lumber storage







## **COST REPORT**

The cost report below was utilized in the review process in response to the filing of the Petition for Review by the appellant. The cost report indicates that the building component is not overvalued.

| 4269                          |                           |       | Record            |              |        | 1         |                |
|-------------------------------|---------------------------|-------|-------------------|--------------|--------|-----------|----------------|
| Parcel Code Number            | 4B1601010010              |       | Number of Storie  | s (Building) |        | 01        |                |
| Owner Name                    | KRUSTY KRAB CO LLC        |       | Number of Section | ons          |        | 1         |                |
| Pa