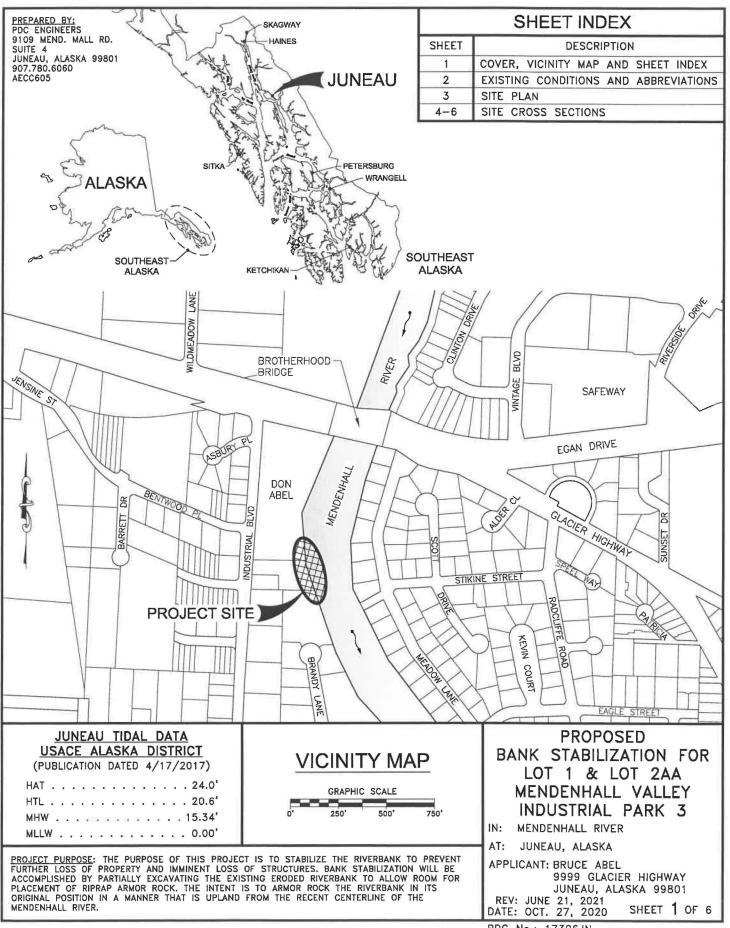

**Appellant's Estimate of Value** 

Site: \$1,600,000 Buildings: \$1,921,600 Total: \$3,521,600 **Original Assessed Value** 

Site: \$2,308,350 Buildings: \$1,921,600 Total: \$4,229,950 **Recommended Value** 

Site: \$2,270,795 Buildings: \$1,921,600 Total: \$4,192,395

Appeal No. 2021-00405

**Appellant: Gold Creek Properties LLC**Location: 2496 Industrial Blvd

Parcel No.: 4B1601010022 Type: Industrial–Garage/Manufacturing Warehouse