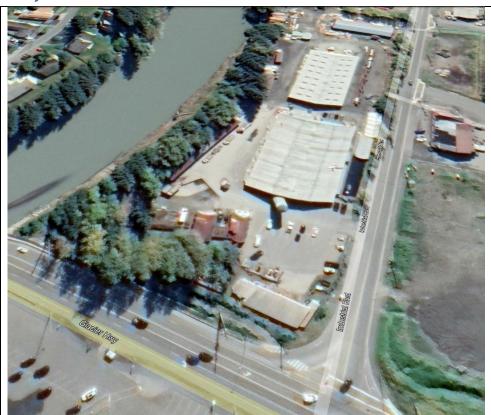

Site: \$646,800 Buildings: \$822,800 Total: \$1,469,600

**Appeal No. 2021-00404** 

Appellant: Krusty Krab Inc.

Location: 9997/9999 Glacier Hwy

Parcel No.: 4B1601010010 Type: Commercial – Retail/Lumber Yard

**Appellant's Estimate of Value** 

Site: \$1,600,000 Buildings: \$1,921,600 Total: \$3,521,600 **Original Assessed Value** 

Site: \$2,308,350 Buildings: \$1,921,600 Total: \$4,229,950 **Recommended Value** 

Site: \$2,270,795 Buildings: \$1,921,600 Total: \$4,192,395

Appeal No. 2021-00405

**Appellant: Gold Creek Properties LLC**Location: 2496 Industrial Blvd

Parcel No.: 4B1601010022 Type: Industrial–Garage/Manufacturing Warehouse