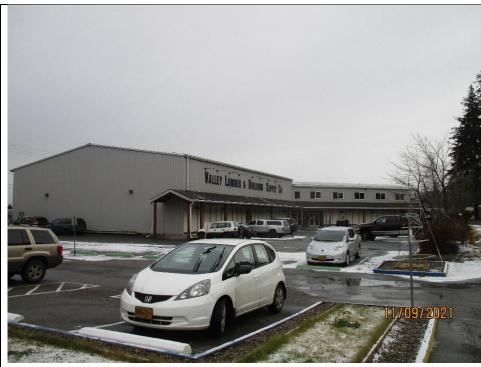

Site: \$646,800 Buildings: \$822,800 Total: \$1,469,600

**Appeal No. 2021-00404** 

Appellant: Krusty Krab Inc.

Location: 9997/9999 Glacier Hwy

Parcel No.: 4B1601010010 Type: Commercial – Retail/Lumber Yard

**Appellant's Estimate of Value** 

Site: \$1,600,000 Buildings: \$1,921,600 Total: \$3,521,600 **Original Assessed Value** 

Site: \$2,308,350 Buildings: \$1,921,600 Total: \$4,229,950 **Recommended Value** 

Site: \$2,270,795 Buildings: \$1,921,600 Total: \$4,192,395

Appeal No. 2021-00405

**Appellant: Gold Creek Properties LLC**Location: 2496 Industrial Blvd

Parcel No.: 4B1601010022 Type: Industrial–Garage/Manufacturing Warehouse