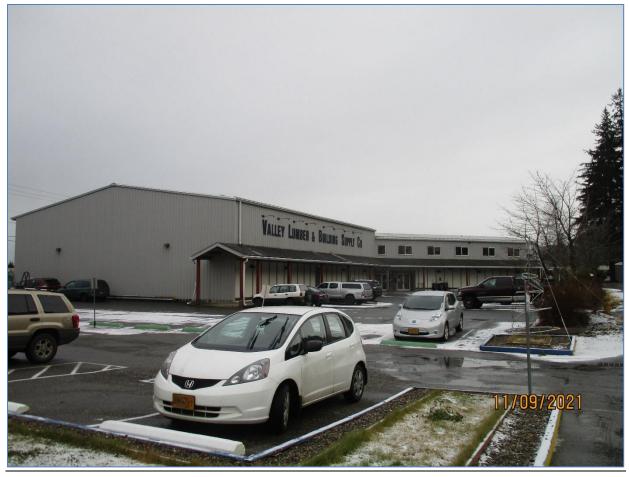

Site: \$646,800 Buildings: \$822,800 Total: \$1,469,600

**Appeal No. 2021-00404** 

Appellant: Krusty Krab Inc.

Location: 9997/9999 Glacier Hwy

Parcel No.: 4B1601010010 Type: Commercial – Retail/Lumber Yard

**Appellant's Estimate of Value** 

Site: \$1,600,000 Buildings: \$1,921,600 Total: \$3,521,600 **Original Assessed Value** 

Site: \$2,308,350 Buildings: \$1,921,600 Total: \$4,229,950 **Recommended Value** 

Site: \$2,270,795 Buildings: \$1,921,600 Total: \$4,192,395

Appeal No. 2021-00405

**Appellant: Gold Creek Properties LLC**Location: 2496 Industrial Blvd

Parcel No.: 4B1601010022 Type: Industrial–Garage/Manufacturing Warehouse