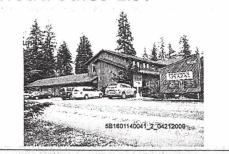

Site: \$646,800 Buildings: \$822,800 Total: \$1,469,600

**Appeal No. 2021-00404** 

Appellant: Krusty Krab Inc.

Location: 9997/9999 Glacier Hwy

Parcel No.: 4B1601010010 Type: Commercial – Retail/Lumber Yard

**Appellant's Estimate of Value** 

Site: \$1,600,000 Buildings: \$1,921,600 Total: \$3,521,600 **Original Assessed Value** 

Site: \$2,308,350 Buildings: \$1,921,600 Total: \$4,229,950 **Recommended Value** 

Site: \$2,270,795 Buildings: \$1,921,600 Total: \$4,192,395

Appeal No. 2021-00405

**Appellant: Gold Creek Properties LLC**Location: 2496 Industrial Blvd

Parcel No.: 4B1601010022 Type: Industrial–Garage/Manufacturing Warehouse