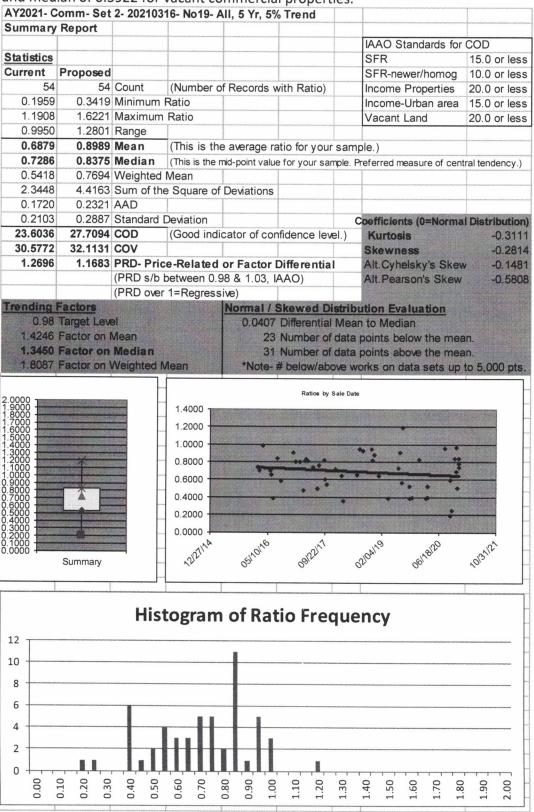

Pages 326-354: First part of the Kim Wold report, addressing failure of ratio study to include representative sample.

Pages 356-360: Bowen email with showing sales deleted, and reasons why, from ratio study.

Pages 440-485: Balance of Wold report addressing sample concerns and problems with assessments.

Pages 487-497: Dahle analysis of commercial assessments.

Pages 499: Dahle list of sales dated June 2, 499-515.

Pages: 44-58: Bowen email of September 30, 2021 with four attachments.

Pages 59-67: Geiger expressing concerns regarding lack of written methods and procedures, sale trends, representativeness of the sample, deleting data.