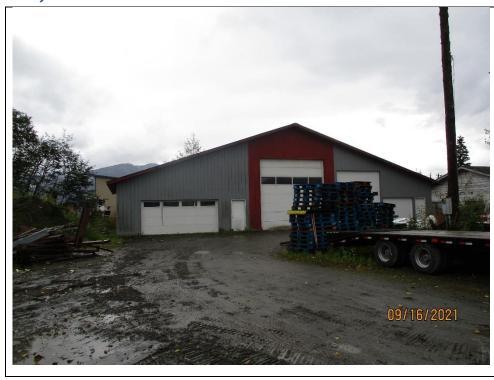

Site: \$646,800 Buildings: \$822,800 Total: \$1,469,600

**Appeal No. 2021-00404** 

Appellant: Krusty Krab Inc.

Location: 9997/9999 Glacier Hwy

Parcel No.: 4B1601010010 Type: Commercial – Retail/Lumber Yard

**Appellant's Estimate of Value** 

Site: \$1,600,000 Buildings: \$1,921,600 Total: \$3,521,600 **Original Assessed Value** 

Site: \$2,308,350 Buildings: \$1,921,600 Total: \$4,229,950 **Recommended Value** 

Site: \$2,270,795 Buildings: \$1,921,600 Total: \$4,192,395

Appeal No. 2021-00405

**Appellant: Gold Creek Properties LLC**Location: 2496 Industrial Blvd

Parcel No.: 4B1601010022 Type: Industrial–Garage/Manufacturing Warehouse