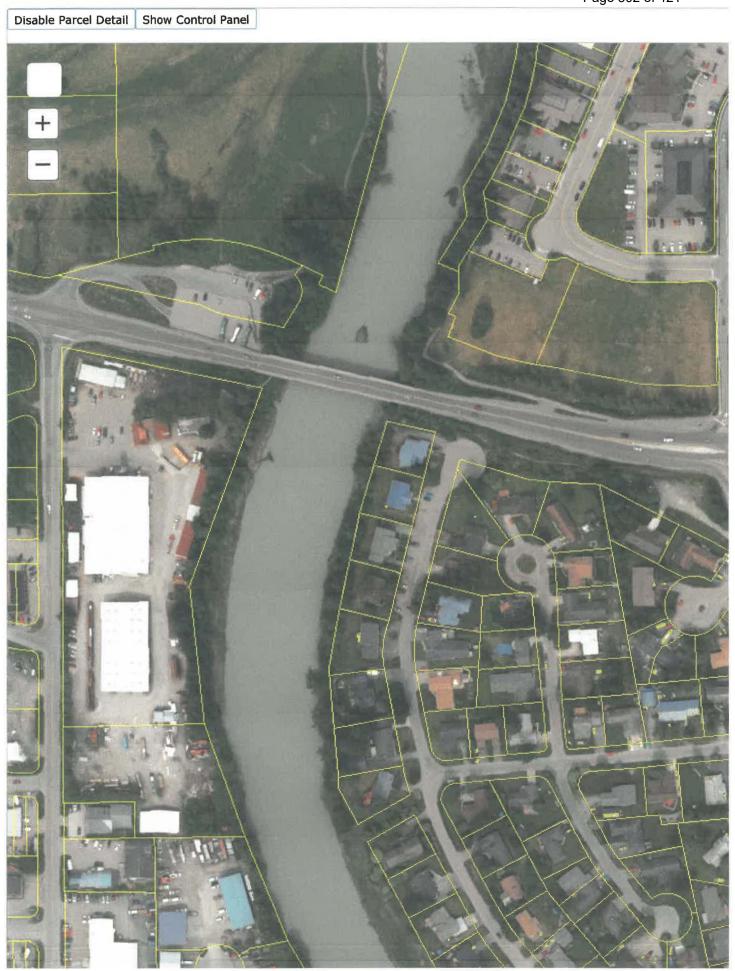

**Appellant's Estimate of Value** 

Site: \$1,600,000 Buildings: \$1,921,600 Total: \$3,521,600 **Original Assessed Value** 

Site: \$2,308,350 Buildings: \$1,921,600 Total: \$4,229,950 **Recommended Value** 

Site: \$2,270,795 Buildings: \$1,921,600 Total: \$4,192,395

Appeal No. 2021-00405

**Appellant: Gold Creek Properties LLC**Location: 2496 Industrial Blvd

Parcel No.: 4B1601010022 Type: Industrial–Garage/Manufacturing Warehouse