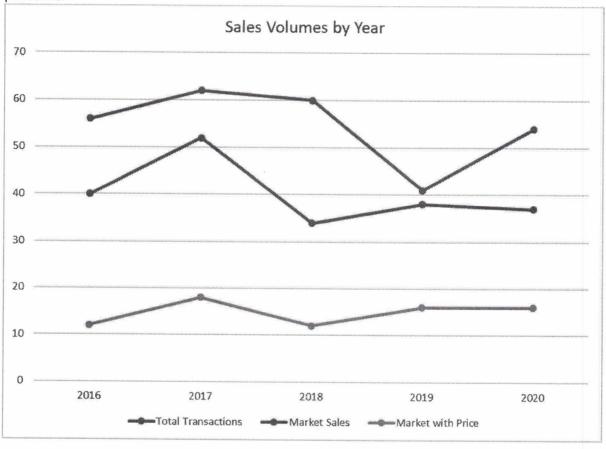

Pages 326-354: First part of the Kim Wold report, addressing failure of ratio study to include representative sample.

Pages 356-360: Bowen email with showing sales deleted, and reasons why, from ratio study.

Pages: 44-58: Bowen email of September 30, 2021 with four attachments.

Pages 59-67: Geiger expressing concerns regarding lack of written methods and procedures, sale trends, representativeness of the sample, deleting data.