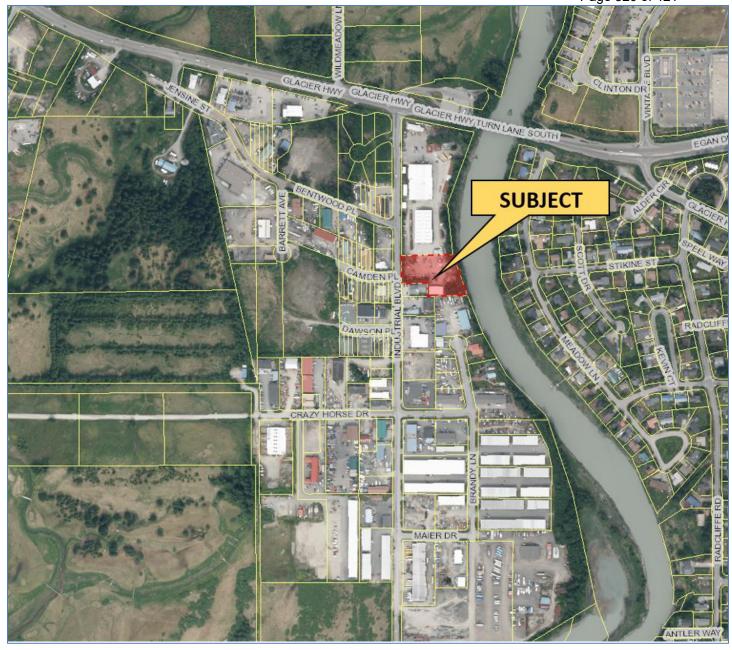

Site: \$2,270,795 Buildings: \$1,921,600 Total: \$4,192,395

Appeal No. 2021-00405

**Appellant: Gold Creek Properties LLC**Location: 2496 Industrial Blvd

Parcel No.: 4B1601010022 Type: Industrial–Garage/Manufacturing Warehouse