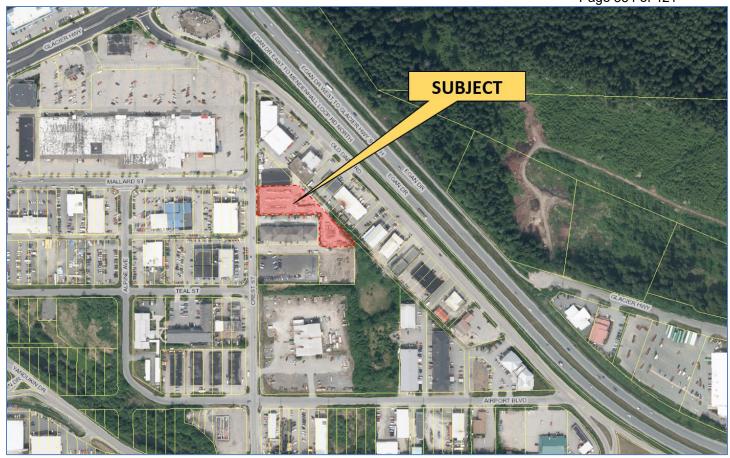

or call: 1-253-215-8782 Webinar ID: 997 4186 0260

Appeal No. 2021-00407

**Appellant: 8525 Holdings LLC**Location: 8525 Old Dairy Rd

Parcel No.: 5B1501010051 Type: Commercial – Vacant (material storage)

**Appellant's Estimate of Value** 

Site: \$637,320 Buildings: \$0 Total: \$637,320 Original Assessed Value Recommended Value

Site: \$764,700 Site: \$764,700 Buildings: \$0 Buildings: \$0 Total: \$764,700 Total: \$764,700

Appeal No. 2021-00408