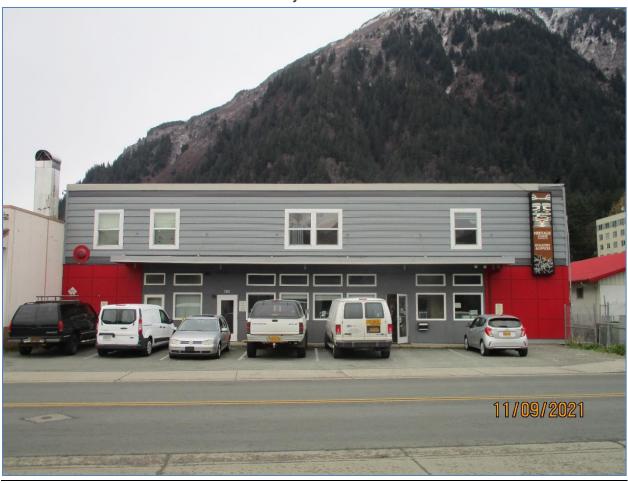

Site: \$2,270,795 Buildings: \$1,921,600 Total: \$4,192,395

Appeal No. 2021-00405

**Appellant: Gold Creek Properties LLC**Location: 2496 Industrial Blvd

Parcel No.: 4B1601010022 Type: Industrial–Garage/Manufacturing Warehouse