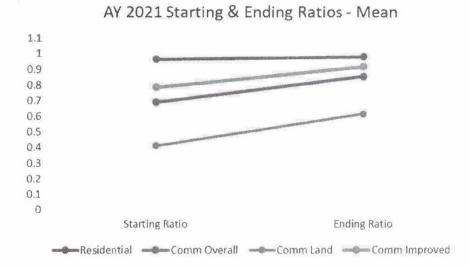

e quality, condition and other attributes.

#### **Charts & Maps**

This first chart shows the number of sales per year in two groups- market sales and market sales for which we know the sales price. You can see that the sales volume held steady through 2020 in spite of the pandemic.



The next chart (below) shows the change in total assessed values by classification over the past 8 years. It includes both new construction and market trend increases. You can see that the residential assessed values have been increased each year while the land assessments and commercial assessments have remained flat. Economic data from the same time period would suggest that over the past 8 years the actual market value of residential property, land and commercial property have all actually increased.





This chart shows the ratios based on Assessment Year 2020 (Starting Ratio) and the results of our adjustments for the Assessment Year 2021 (Ending Ratio). Note that the adjustments we made brought the commercial valuations closer to, but not up to, the residential assessment level. Still lagging far behind is commercial land valuations.

The following map shows Market Areas (Neighborhoods) utilized in the Assessment process. Market Areas are one of the adjusting factors.



Market Areas - Borough Wide

The next chart is from the JEDC Economic Indicators Report 2020 and shows the growth in sales over the past 10 years.

\$2,600 \$2,562 \$2,539 \$2,485 \$2,448 \$2,418 \$2,408 \$2,393 \$2,343 \$2,083 \$737 \$491 \$841 \$791 \$732 \$765 \$819 \$870 \$658 \$682 \$737 \$724 \$686 \$694 \$622 \