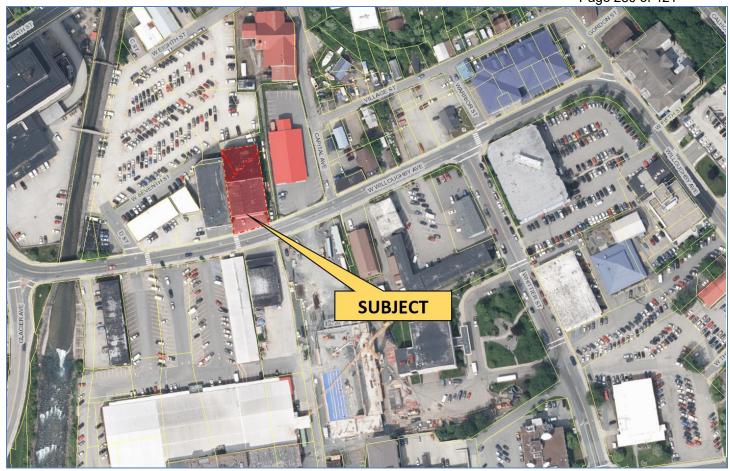

- o Appellant's Appeal
- o Appellant's Documentation at the time of Appeal
- o Board of Equalization Presentation

Appeal No. 2021-00406

**Appellant: Gold Creek Properties LLC**Location: 538 W Willoughby Ave

Parcel No.: 1C060K70040 Type: Mixed Use

**Appellant's Estimate of Value** 

Site: \$431,200 Buildings: \$822,800 Total: \$1,254,000 **Original Assessed Value** 

Site: \$646,800 Buildings: \$822,800 Total: \$1,469,600 **Recommended Value** 