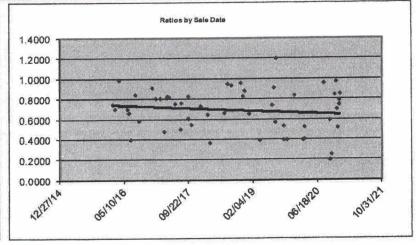

Pages 326-354: First part of the Kim Wold report, addressing failure of ratio study to include representative sample.

Pages 356-360: Bowen email with showing sales deleted, and reasons why, from ratio study.

Pages: 44-58: Bowen email of September 30, 2021 with four attachments.

Pages 59-67: Geiger expressing concerns regarding lack of written methods and procedures, sale trends, representativeness of the sample, deleting data.