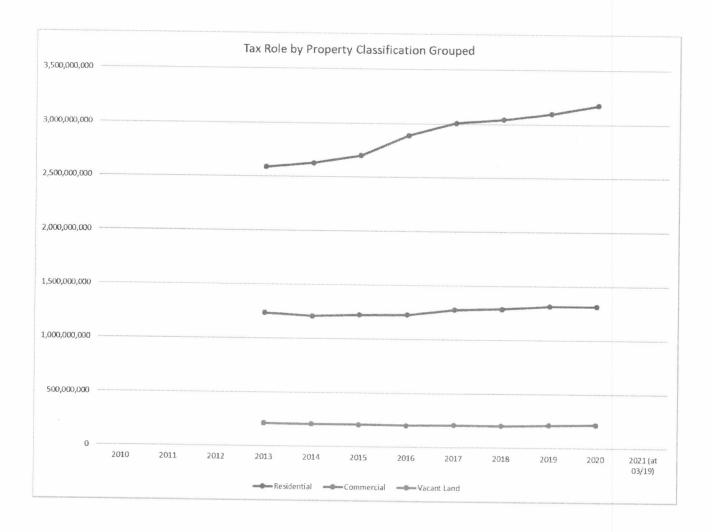

ike quality, condition and other attributes.

#### **Charts & Maps**

This first chart shows the number of sales per year in two groups- market sales and market sales for which we know the sales price. You can see that the sales volume held steady through 2020 in spite of the pandemic.



The next chart (below) shows the change in total assessed values by classification over the past 8 years. It includes both new construction and market trend increases. You can see that the residential assessed values have been increased each year while the land assessments and commercial assessments have remained flat. Economic data from the same time period would suggest that over the past 8 years the actual market value of residential property, land and commercial property have all actually increased.





This chart shows the ratios based on Assessment Year 2020 (Starting Ratio) and the results of our adjustments for the Assessment Year 2021 (Ending Ratio). Note that the adjustments we made brought the commercial valuations closer to, but not up to, the residential assessment level. Still lagging far behind is commercial land valuations.

The following map shows Market Areas (Neighborhoods) utilized in the Assessment process. Market Areas are one of the adjusting factors.



Market Areas - Borough Wide

The next chart is from the JEDC Economic Indicators Report 2020 and shows the growth in sales over the past 10 years.

\$2,600 \$2,562 \$2,539 \$2,448 \$2,485 \$2,408 \$2,418 \$2,393 \$2,343 \$2,083 \$737 \$841 \$891 \$676 \$732 \$791 \$765 \$819 \$870 \$689 \$682 \$684 \$686 \$694 \$724