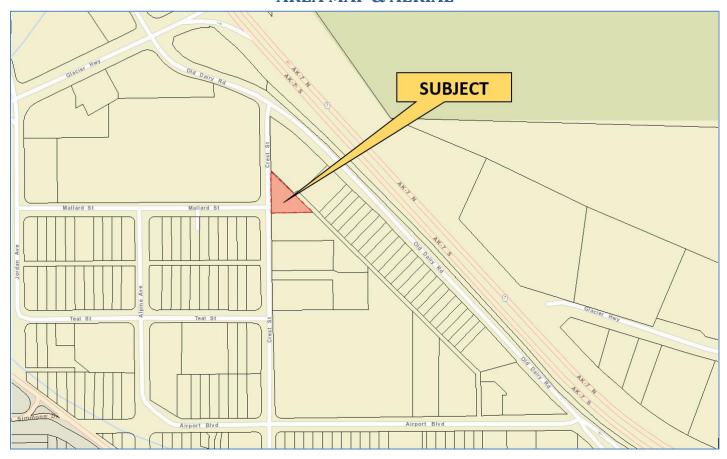

Site: \$646,800 Buildings: \$822,800 Total: \$1,469,600

**Appeal No. 2021-00404** 

Appellant: Krusty Krab Inc.

Location: 9997/9999 Glacier Hwy

Parcel No.: 4B1601010010 Type: Commercial – Retail/Lumber Yard

**Appellant's Estimate of Value** 

Site: \$1,600,000 Buildings: \$1,921,600 Total: \$3,521,600 **Original Assessed Value** 

Site: \$2,308,350 Buildings: \$1,921,600 Total: \$4,229,950 **Recommended Value** 

Site: \$2,270,795 Buildings: \$1,921,600 Total: \$4,192,395

Appeal No. 2021-00405

**Appellant: Gold Creek Properties LLC**Location: 2496 Industrial Blvd

Parcel No.: 4B1601010022 Type: Industrial–Garage/Manufacturing Warehouse