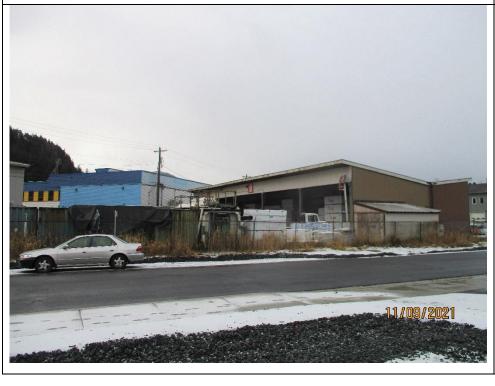

Site: \$646,800 Buildings: \$822,800 Total: \$1,469,600

**Appeal No. 2021-00404** 

Appellant: Krusty Krab Inc.

Location: 9997/9999 Glacier Hwy

Parcel No.: 4B1601010010 Type: Commercial – Retail/Lumber Yard

**Appellant's Estimate of Value** 

Site: \$1,600,000 Buildings: \$1,921,600 Total: \$3,521,600 **Original Assessed Value** 

Site: \$2,308,350 Buildings: \$1,921,600 Total: \$4,229,950 **Recommended Value** 

Site: \$2,270,795 Buildings: \$1,921,600 Total: \$4,192,395

Appeal No. 2021-00405

**Appellant: Gold Creek Properties LLC**Location: 2496 Industrial Blvd

Parcel No.: 4B1601010022 Type: Industrial–Garage/Manufacturing Warehouse