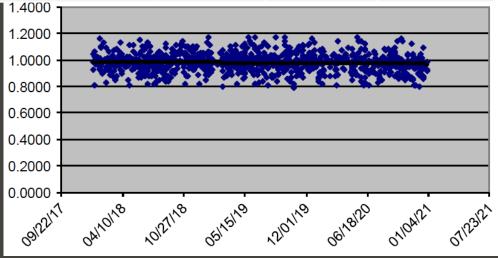

Pages 326-354: First part of the Kim Wold report, addressing failure of ratio study to include representative sample.

Pages 356-360: Bowen email with showing sales deleted, and reasons why, from ratio study.

Pages 440-485: Balance of Wold report addressing sample concerns and problems with assessments.

Pages 487-497: Dahle analysis of commercial assessments.

Pages 499: Dahle list of sales dated June 2, 499-515.