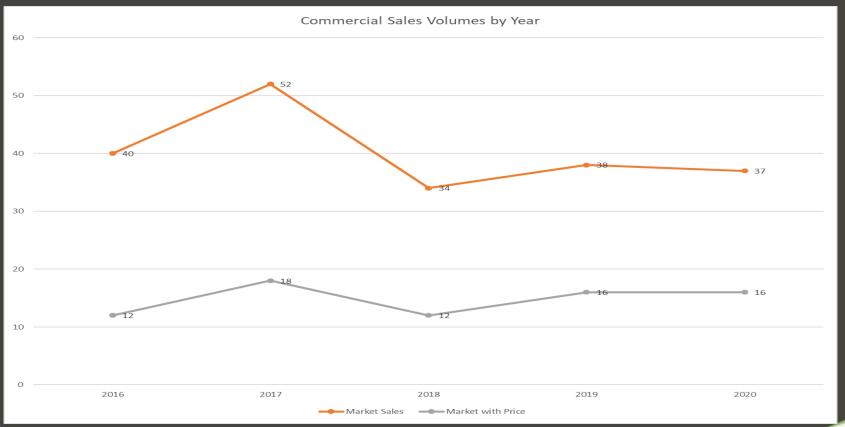

Gold Creek Properties, LLC PARCEL 4B16010010 2496 Idustrial Blvd Capitalizaiton Rate 12/31/20

|                         |           | Tax year end 12/31 |           |
|-------------------------|-----------|--------------------|-----------|
|                         | 2018      | 2019               | 2020      |
| Gross Rents             |           | 8,400              | 56,429    |
| Total Expenses          | -         | 4,292              | 15,841    |
| 10% Vacancy Contingency |           | 840                | 5,643     |
| Net Operating Income    |           | 3,268              | 34,945    |
| Assessed Value          | 1,076,503 | 1,076,503          | 1,076,503 |
| CAP Rate                | 0.00%     | 0.30%              | 3.25%     |