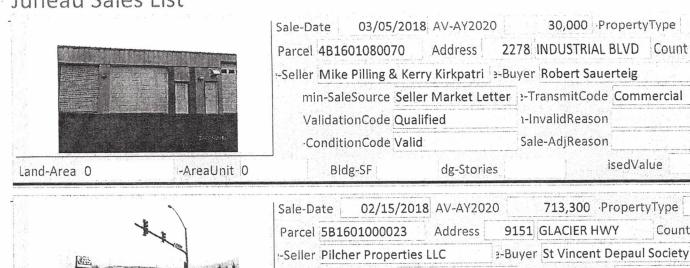

**Appellant's Estimate of Value** 

Site: \$302,018 Buildings: \$548,053 Total: \$850,071 **Original Assessed Value** 

Site: \$528,450 Buildings: \$548,053 Total: \$1,076,503 **Recommended Value** 

Site: \$487,800 Buildings: \$548,053 Total: \$1,053,853