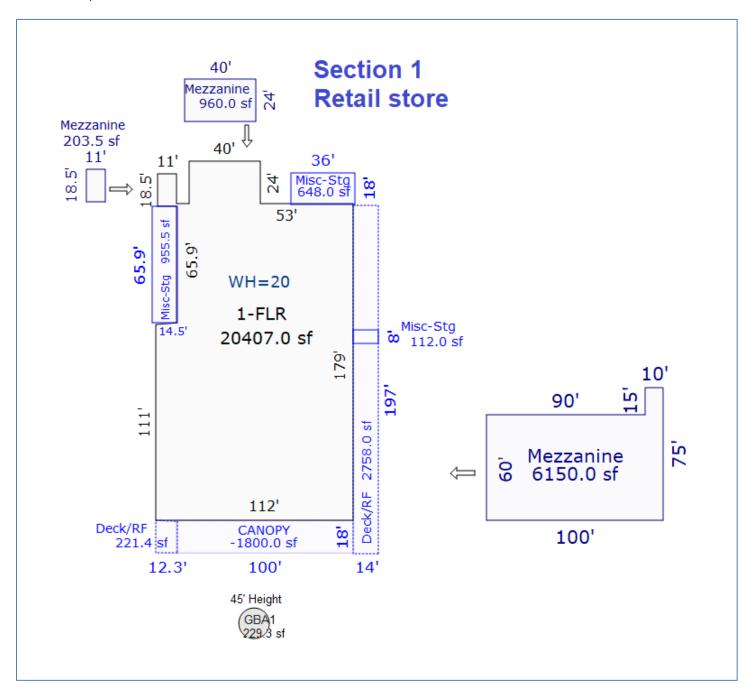

Site: \$646,800 Buildings: \$822,800 Total: \$1,469,600

**Appeal No. 2021-00404** 

Appellant: Krusty Krab Inc.

Location: 9997/9999 Glacier Hwy

Parcel No.: 4B1601010010 Type: Commercial – Retail/Lumber Yard

**Appellant's Estimate of Value** 

Site: \$1,600,000 Buildings: \$1,921,600 Total: \$3,521,600 **Original Assessed Value** 

Site: \$2,308,350 Buildings: \$1,921,600 Total: \$4,229,950 **Recommended Value** 

Site: \$2,270,795 Buildings: \$1,921,600 Total: \$4,192,395

Appeal No. 2021-00405

**Appellant: Gold Creek Properties LLC**Location: 2496 Industrial Blvd

Parcel No.: 4B1601010022 Type: Industrial–Garage/Manufacturing Warehouse