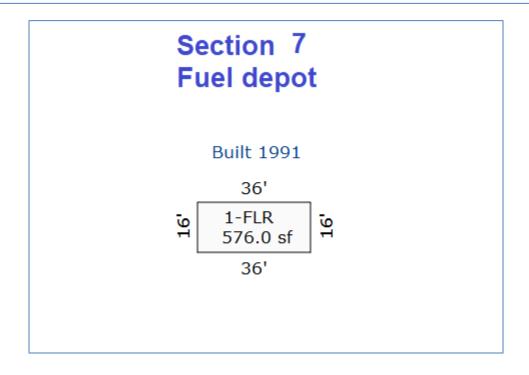

les after extraction of the land value or other appropriate means.

Ratio studies are performed to determine market adjustments.

### **Building Characteristics:**

- Retail store 29,665 SF
  - o 1st level Retail 20,636 SF
  - o 1st level Misc storage 1,716 SF
  - o 2<sup>nd</sup> level Retail/Offices 7,313 SF
- Cabinet shop w/ Apt 3,501 SF
  - o 1st level Cabinet shop/storage 2,685 SF
  - o 2<sup>nd</sup> level Apartment 816 SF
- Tool & Equipment Rental 1,664 SF
- Residential structure 1,448 SF
- Open air lumber storage 12,780 SF
- Fuel building 576 SF (open air cinder block wall structure)
- Misc storage buildings
  - Misc storage bays Adjacent to river 3,720 SF (only one level valued at WH = 18')
  - Sheetrock storage Adjacent to river 1,560 SF











## Section 6 Lumber storage







## **COST REPORT**

The cost report below was utilized in the review process in response to the filing of the Petition for Review by the appellant. The cost report indicates that the building component is not overvalued.

| 4269                          |                           |       | Record            |              |        | 1         |                |
|-------------------------------|---------------------------|-------|-------------------|--------------|--------|-----------|----------------|
| Parcel Code Number            | 4B1601010010              |       | Number of Storie  | s (Building) |        | 01        |                |
| Owner Name                    | KRUSTY KRAB CO LLC        |       | Number of Section | ons          |        | 1         |                |
|