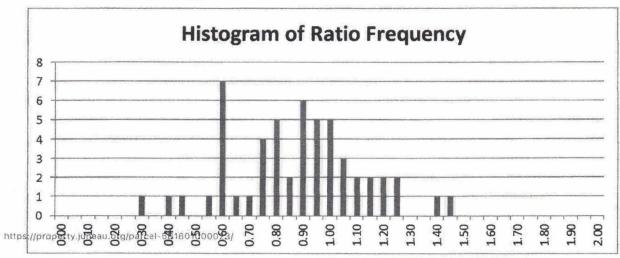

|    |    | 38                                             |
|----|----|------------------------------------------------|
| 1  |    | 20 or less. So that 23 value for his COD will  |
| 2  |    | be in excess of what the standards are that    |
| 3  |    | are set out in that (indiscernible)?           |
| 4  | Α. | Yes. I'm not an expert in real estate, and     |
| 5  |    | that's how those standards came about are      |
| 6  |    | really outside my expertise, but I can see     |
| 7  |    | what you mean. I read that the value of 23.6   |
| 8  |    | is is outside the range that's specified.      |
| 9  | Q. | And I'm going to try here as quick as I can to |
| 10 |    | get it well, let me just go through this.      |
| 11 |    | So there are some pages here. Here's one       |
| 12 |    | right here that says histogram of ratio        |
| 13 |    | frequency.                                     |
| 14 | Α. | Yes.                                           |
| 15 | Q. | What is a histogram?                           |
| 16 | Α. | A histogram is just a graphical way to show    |
| 17 |    | the whole distribution. So we see that, you    |
| 18 |    | know, these ratios could theoretically go to   |
| 19 |    | zero, and then they could go up to infinity    |
| 20 |    | here, but this is showing the length of        |
| 21 |    | these bars is showing how often that           |
| 22 |    | particular value that's shown in the X axis,   |
| 23 |    | how often that appeared in the sample.         |
| 24 | Q. | And so, for instance, if we look at the 1.20,  |
| 25 |    | it looks like that ratio happened once?        |

|    |    | 39                                             |
|----|----|------------------------------------------------|
| 1  | Α. | Yes.                                           |
| 2  | Q. | And if we look at the ratio or the 1.00        |
| 3  |    | ratio, that happened three times it looks      |
| 4  |    | like?                                          |
| 5  | Α. | 1.00, yes. Yes, that's what it looks like to   |
| 6  |    | me.                                            |
| 7  | Q. | And the ratio let's talk about the ratio a     |
| 8  |    | little bit. If I under is it your              |
| 9  |    | understanding the ratio that Mr. Dahle is      |
| 10 |    | dealing with here is based upon the an         |
| 11 |    | actual sales price versus the assessed value?  |
| 12 | Α. | Well, yes, but I I will say I'm a little       |
| 13 |    | bit confused by that because there are more    |
| 14 |    | than one thing that's a price. So I see in     |
| 15 |    | some of the material that he provided there's  |
| 16 |    | a sale price, but there's another thing called |
| 17 |    | trended SP, which I think is some kind of      |
| 18 |    | adjusted price on his part, and then there's a |
| 19 |    | thing called AV total.                         |
| 20 |    | And as I tried to work with these to get       |
| 21 |    | his results, I couldn't quite do it. So I'm    |
| 22 |    | suspecting that there might be other assessed  |
| 23 |    | values in the analysis somewhere that I don't  |
| 24 |    | have. But but my point is there's more         |
| 25 |    | than one thing labeled "sale price."           |