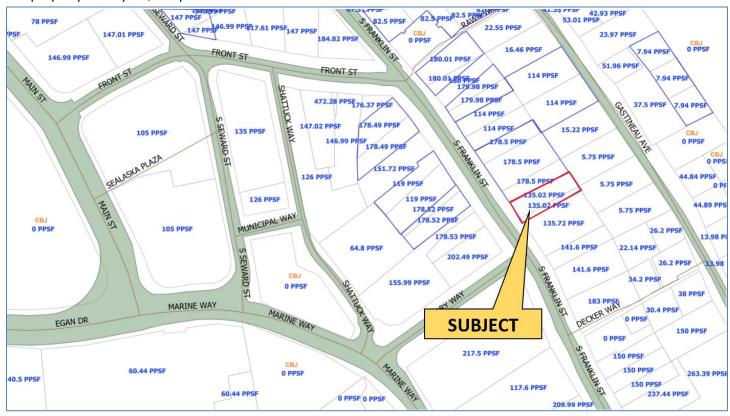

Parcel No.: 1C070B0J0020 Type: Commercial – Retail

Appellant's Estimate of Value

**Original Assessed Value Recommended Value** Site: \$288,500 Site: \$432,750 Site: \$432,750 Buildings: \$249,700 Buildings: \$249,700 Buildings: \$249,700 Total: \$538,200 Total: \$682,450 Total: \$682,450