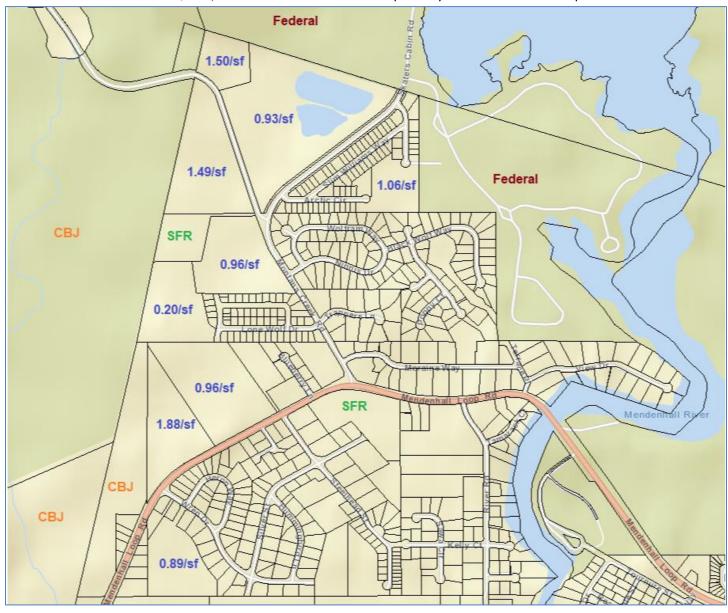

Appeal No. 2021-0522

**Appellant: DJG Development** Location: NHN Glacier Hwy Parcel No.: 5B1501000010 Type: Residential - Vacant

Appellant's Estimate of Value **Original Assessed Value** 

Site: \$400,000 Site: \$720,700 Site: \$558,000 Buildings: \$0 Buildings: \$0 Buildings: \$0 Total: \$400,000 Total: \$720,700 Total: \$558,000

Appeal No. 2021-0472

**Appellant: West Glacier Development LLC** Location: 5580 Montana Creek Rd

Parcel No.: 4B2901150050 Type: Commercial

**Original Assessed Value Appellant's Estimate of Value Recommended Value** 

Site: not provided Site: \$1,436,100 Site: \$1,436,100 Buildings: not provided Buildings: \$0 Buildings: \$0 Total: not provided Total: \$1,436,100 Total: \$1,436,100