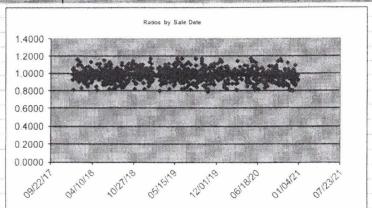

|    |    | 38                                             |
|----|----|------------------------------------------------|
| 1  |    | 20 or less. So that 23 value for his COD will  |
| 2  |    | be in excess of what the standards are that    |
| 3  |    | are set out in that (indiscernible)?           |
| 4  | Α. | Yes. I'm not an expert in real estate, and     |
| 5  |    | that's how those standards came about are      |
| 6  |    | really outside my expertise, but I can see     |
| 7  |    | what you mean. I read that the value of 23.6   |
| 8  |    | is is outside the range that's specified.      |
| 9  | Q. | And I'm going to try here as quick as I can to |
| 10 |    | get it well, let me just go through this.      |
| 11 |    | So there are some pages here. Here's one       |
| 12 |    | right here that says histogram of ratio        |
| 13 |    | frequency.                                     |
| 14 | Α. | Yes.                                           |
| 15 | Q. | What is a histogram?                           |
| 16 | Α. | A histogram is just a graphical way to show    |
| 17 |    | the whole distribution. So we see that, you    |
| 18 |    | know, these ratios could theoretically go to   |
| 19 |    | zero, and then they could go up to infinity    |
| 20 |    | here, but this is showing the length of        |
| 21 |    | these bars is showing how often that           |
| 22 |    | particular value that's shown in the X axis,   |
| 23 |    | how often that appeared in the sample.         |
| 24 | Q. | And so, for instance, if we look at the 1.20,  |
| 25 |    | it looks like that ratio happened once?        |

|    |    | 39                                             |
|----|----|------------------------------------------------|
| 1  | Α. | Yes.                                           |
| 2  | Q. | And if we look at the ratio or the 1.00        |
| 3  |    | ratio, that happened three times it looks      |
| 4  |    | like?                                          |
| 5  | Α. | 1.00, yes. Yes, that's what it looks like to   |
| 6  |    | me.                                            |
| 7  | Q. | And the ratio let's talk about the ratio a     |
| 8  |    | little bit. If I under is it your              |
| 9  |    | understanding the ratio that Mr. Dahle is      |
| 10 |    | dealing with here is based upon the an         |
| 11 |    | actual sales price versus the assessed value?  |
| 12 | Α. | Well, yes, but I I will say I'm a little       |
| 13 |    | bit confused by that because there are more    |
| 14 |    | than one thing that's a price. So I see in     |
| 15 |    | some of the material that he provided there's  |
| 16 |    | a sale price, but there's another thing called |
| 17 |    | trended SP, which I think is some kind of      |
| 18 |    | adjusted price on his part, and then there's a |
| 19 |    | thing called AV total.                         |
| 20 |    | And as I tried to work with these to get       |
| 21 |    | his results, I couldn't quite do it. So I'm    |
| 22 |    | suspecting that there might be other assessed  |
| 23 |    | values in the analysis somewhere that I don't  |
| 24 |    | have. But but my point is there's more         |
| 25 |    | than one thing labeled "sale price."           |