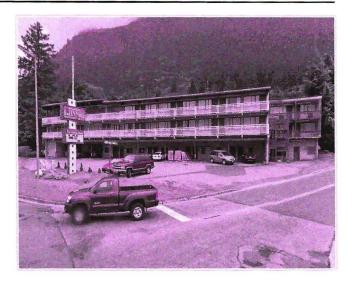

**Recommended Value** 

- o Appellant's Appeal
- o Appellant's Documentation at the time of Appeal
- o Board of Equalization Presentation

Appeal No. 2021-0202

Appellant: A&D Bergmann Alaska Community Property Location: 195 S Franklin St

Parcel No.: 1C070B0J0020 Type: Commercial – Retail

Appellant's Estimate of Value

**Original Assessed Value Recommended Value** Site: \$288,500 Site: \$432,750 Site: \$432,750 Buildings: \$249,700 Buildings: \$249,700 Buildings: \$249,700 Total: \$538,200 Total: \$682,450 Total: \$682,450