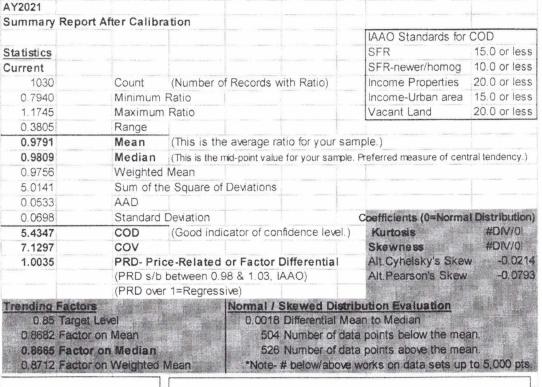

## **Property Appeals Hearing**

something that -- if I were just pull out a statistics book off my shelf, that wouldn't be in there.

But I think, if I understand what he's getting at, it's something very similar to the coefficient of variation. And he indeed did say some things that were not quite correct, and it's important -- it's an important matter.

He said, "The smaller the COV the better," but that's not quite true. And just to go to some current events, the Theranos trial is on right now. And Theranos was a \$9 billion company that came all unraveled in a very short time.

And part of why it came unraveled or maybe one of the principal reasons was the -the -- the -- that company had to report their coefficient of variation for medical tests to the FDA. And maybe for well-intentioned reasons or maybe not they deleted the extreme values as not typical in order to get the coefficient of variation down smaller. So if you delete values that should be in the sample because they seem untypical, you'll get a

|    |    | 36                                            |
|----|----|-----------------------------------------------|
| 1  |    | smaller coefficient of variation.             |
| 2  |    | So Mr. Dahle's point was the smaller the      |
| 3  |    | coefficient of variation, the better, but the |
| 4  |    | smaller the coefficient a small coefficient   |
| 5  |    | of variation could be small for not very good |
| 6  |    | reasons, for reasons that really are an index |
| 7  |    | of how invalid the analysis really is.        |
| 8  | Q. | Let me just go up a little bit here. There's  |
| 9  |    | a section we may talk about this section      |
| 10 |    | again in its report or in this report that    |
| 11 |    | says it's on this takes a while to get        |
| 12 |    | through these things.                         |
| 13 |    | So analysis conclusions. And so in that       |
| 14 |    | second paragraph there it says a ratio of 1   |
| 15 |    | would be right at market. A ratio under 1     |
| 16 |    | indicates a property is undervalued. Do you   |
| 17 |    | see that?                                     |
| 18 | Α. | Yes, I do.                                    |
| 19 | Q. | So that's what he was is that is it your      |
| 20 |    | understanding he was aiming at getting the    |
| 21 |    | ratio to 1? That was the goal?                |
| 22 | Α. | Well, there's different testimony about that. |
| 23 |    | I know at one hour, 48 minutes and 34 seconds |
| 24 |    | we hear him say that he would like the median |
| 25 |    | target ratio to be 98 percent, which is       |

|    |    | 37                                             |
|----|----|------------------------------------------------|
| 1  |    | essentially 1. So I think but but              |
| 2  |    | elsewhere he talks about a different target    |
| 3  |    | value, I think.                                |
| 4  | Q. | Okay. And so if we just let me so I            |
| 5  |    | think your testimony was that you couldn't     |
| 6  |    | nothing that you had seen or heard indicated   |
| 7  |    | what his methods were. So without the          |
| 8  |    | methods, are you able to repeat his work to    |
| 9  |    | duplicate it so we can see whether it's        |
| 10 |    | correct or not?                                |
| 11 | Α. | No, I have not I have tried to understand      |
| 12 |    | what was done. I have tried to reproduce it.   |
| 13 |    | I'm not able to. I I did what I thought he     |
| 14 |    | probably I thought I understood what he was    |
| 15 |    | doing, and I got different values. I do not    |
| 16 |    | understand what he did.                        |
| 17 | Q. | And going back to the page that I had thrown   |
| 18 |    | up. It says it's got the COD value. It         |
| 19 |    | says 23.6036. Do you see that?                 |
| 20 | Α. | Yes.                                           |
| 21 | Q. | And then there's a chart up in the right-hand  |
| 22 |    | corner that says IAAO standards for COD.       |
| 23 | Α. | Yes.                                           |
| 24 | Q. | And it says income properties 20 or less,      |
| 25 |    | income urban areas 15 or less, and vacant land |

|    |    | 38                                             |
|----|----|------------------------------------------------|
| 1  |    | 20 or less. So that 23 value for his COD will  |
| 2  |    | be in excess of what the standards are that    |
| 3  |    | are set out in that (indiscernible)?           |
| 4  | Α. | Yes. I'm not an expert in real estate, and     |
| 5  |    | that's how those standards came about are      |
| 6  |    | really outside my expertise, but I can see     |
| 7  |    | what you mean. I read that the value of 23.6   |
| 8  |    | is is outside the range that's specified.      |
| 9  | Q. | And I'm going to try here as quick as I can to |
| 10 |    | get it well, let me just go through this.      |
| 11 |    | So there are some pages here. Here's one       |
| 12 |    | right here that says histogram of ratio        |
| 13 |    | frequency.                                     |
| 14 | Α. | Yes.                                           |
| 15 | Q. | What is a histogram?                           |
| 16 | Α. | A histogram is just a graphical way to show    |
| 17 |    | the whole distribution. So we see that, you    |
| 18 |    | know, these ratios could theoretically go to   |
| 19 |    | zero, and then they could go up to infinity    |
| 20 |    | here, but this is showing the length of        |
| 21 |    | these bars is showing how often that           |
| 22 |    | particular value that's shown in the X axis,   |
| 23 |    | how often that appeared in the sample.         |
| 24 | Q. | And so, for instance, if we look at the 1.20,  |
| 25 |    | it looks like that ratio happened once?        |