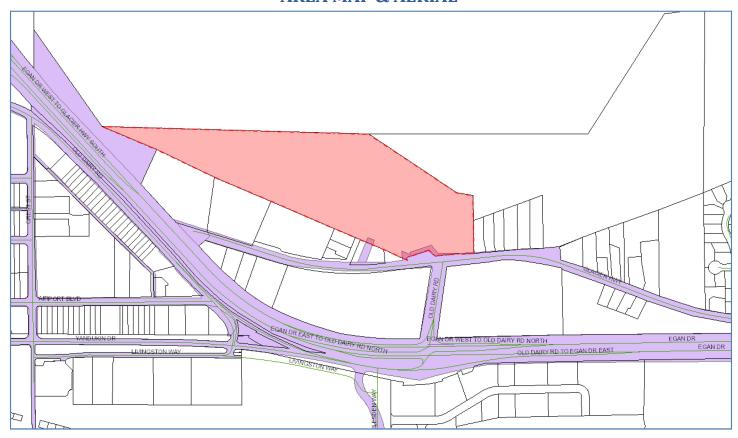

Appeal No. 2021-0472

**Appellant: West Glacier Development LLC** Location: 5580 Montana Creek Rd

Parcel No.: 4B2901150050 Type: Commercial

**Original Assessed Value Appellant's Estimate of Value Recommended Value** 

Site: not provided Site: \$1,436,100 Site: \$1,436,100 Buildings: not provided Buildings: \$0 Buildings: \$0 Total: not provided Total: \$1,436,100 Total: \$1,436,100