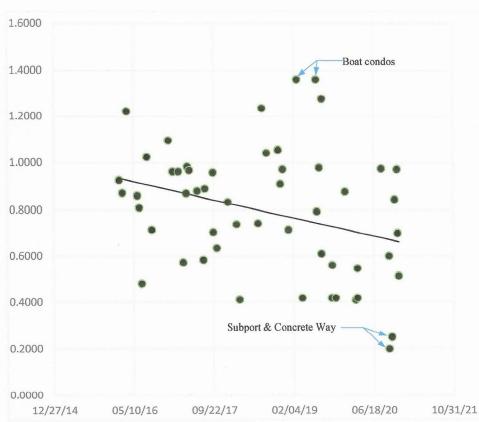

|    |    | 36                                            |
|----|----|-----------------------------------------------|
| 1  |    | smaller coefficient of variation.             |
| 2  |    | So Mr. Dahle's point was the smaller the      |
| 3  |    | coefficient of variation, the better, but the |
| 4  |    | smaller the coefficient a small coefficient   |
| 5  |    | of variation could be small for not very good |
| 6  |    | reasons, for reasons that really are an index |
| 7  |    | of how invalid the analysis really is.        |
| 8  | Q. | Let me just go up a little bit here. There's  |
| 9  |    | a section we may talk about this section      |
| 10 |    | again in its report or in this report that    |
| 11 |    | says it's on this takes a while to get        |
| 12 |    | through these things.                         |
| 13 |    | So analysis conclusions. And so in that       |
| 14 |    | second paragraph there it says a ratio of 1   |
| 15 |    | would be right at market. A ratio under 1     |
| 16 |    | indicates a property is undervalued. Do you   |
| 17 |    | see that?                                     |
| 18 | Α. | Yes, I do.                                    |
| 19 | Q. | So that's what he was is that is it your      |
| 20 |    | understanding he was aiming at getting the    |
| 21 |    | ratio to 1? That was the goal?                |
| 22 | Α. | Well, there's different testimony about that. |
| 23 |    | I know at one hour, 48 minutes and 34 seconds |
| 24 |    | we hear him say that he would like the median |
| 25 |    | target ratio to be 98 percent, which is       |

|    |    | 37                                             |
|----|----|------------------------------------------------|
| 1  |    | essentially 1. So I think but but              |
| 2  |    | elsewhere he talks about a different target    |
| 3  |    | value, I think.                                |
| 4  | Q. | Okay. And so if we just let me so I            |
| 5  |    | think your testimony was that you couldn't     |
| 6  |    | nothing that you had seen or heard indicated   |
| 7  |    | what his methods were. So without the          |
| 8  |    | methods, are you able to repeat his work to    |
| 9  |    | duplicate it so we can see whether it's        |
| 10 |    | correct or not?                                |
| 11 | Α. | No, I have not I have tried to understand      |
| 12 |    | what was done. I have tried to reproduce it.   |
| 13 |    | I'm not able to. I I did what I thought he     |
| 14 |    | probably I thought I understood what he was    |
| 15 |    | doing, and I got different values. I do not    |
| 16 |    | understand what he did.                        |
| 17 | Q. | And going back to the page that I had thrown   |
| 18 |    | up. It says it's got the COD value. It         |
| 19 |    | says 23.6036. Do you see that?                 |
| 20 | Α. | Yes.                                           |
| 21 | Q. | And then there's a chart up in the right-hand  |
| 22 |    | corner that says IAAO standards for COD.       |
| 23 | Α. | Yes.                                           |
| 24 | Q. | And it says income properties 20 or less,      |
| 25 |    | income urban areas 15 or less, and vacant land |

|    |    | 38                                             |
|----|----|------------------------------------------------|
| 1  |    | 20 or less. So that 23 value for his COD will  |
| 2  |    | be in excess of what the standards are that    |
| 3  |    | are set out in that (indiscernible)?           |
| 4  | Α. | Yes. I'm not an expert in real estate, and     |
| 5  |    | that's how those standards came about are      |
| 6  |    | really outside my expertise, but I can see     |
| 7  |    | what you mean. I read that the value of 23.6   |
| 8  |    | is is outside the range that's specified.      |
| 9  | Q. | And I'm going to try here as quick as I can to |
| 10 |    | get it well, let me just go through this.      |
| 11 |    | So there are some pages here. Here's one       |
| 12 |    | right here that says histogram of ratio        |
| 13 |    | frequency.                                     |
| 14 | Α. | Yes.                                           |
| 15 | Q. | What is a histogram?                           |
| 16 | Α. | A histogram is just a graphical way to show    |
| 17 |    | the whole distribution. So we see that, you    |
| 18 |    | know, these ratios could theoretically go to   |
| 19 |    | zero, and then they could go up to infinity    |
| 20 |    | here, but this is showing the length of        |
| 21 |    | these bars is showing how often that           |
| 22 |    | particular value that's shown in the X axis,   |
| 23 |    | how often that appeared in the sample.         |
| 24 | Q. | And so, for instance, if we look at the 1.20,  |
| 25 |    | it looks like that ratio happened once?        |

|    |    | 39                                             |
|----|----|------------------------------------------------|
| 1  | Α. | Yes.                                           |
| 2  | Q. | And if we look at the ratio or the 1.00        |
| 3  |    | ratio, that happened three times it looks      |
| 4  |    | like?                                          |
| 5  | Α. | 1.00, yes. Yes, that's what it looks like to   |
| 6  |    | me.                                            |
| 7  | Q. | And the ratio let's talk about the ratio a     |
| 8  |    | little bit. If I under is it your              |
| 9  |    | understanding the ratio that Mr. Dahle is      |
| 10 |    | dealing with here is based upon the an         |
| 11 |    | actual sales price versus the assessed value?  |
| 12 | Α. | Well, yes, but I I will say I'm a little       |
| 13 |    | bit confused by that because there are more    |
| 14 |    | than one thing that's a price. So I see in     |
| 15 |    | some of the material that he provided there's  |
| 16 |    | a sale price, but there's another thing called |
| 17 |    | trended SP, which I think is some kind of      |
| 18 |    | adjusted price on his part, and then there's a |
| 19 |    | thing called AV total.                         |
| 20 |    | And as I tried to work with these to get       |
| 21 |    | his results, I couldn't quite do it. So I'm    |
| 22 |    | suspecting that there might be other assessed  |
| 23 |    | values in the analysis somewhere that I don't  |
| 24 |    | have. But but my point is there's more         |
| 25 |    | than one thing labeled "sale price."           |