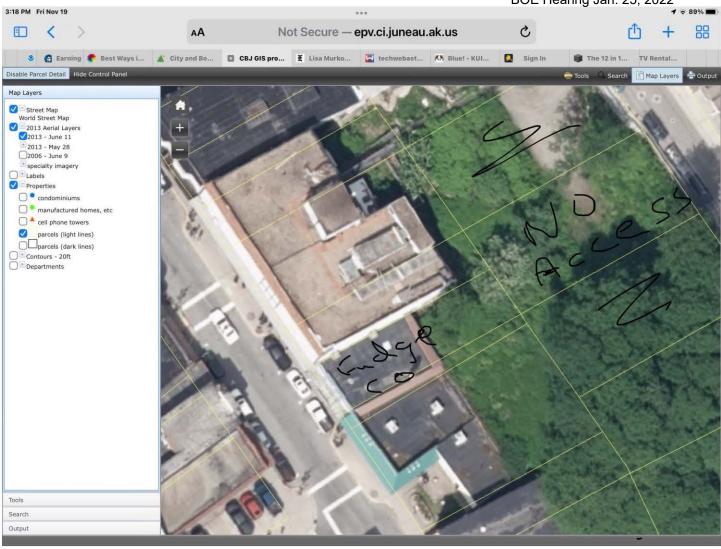

Appeal No. 2021-0522

**Appellant: DJG Development** Location: NHN Glacier Hwy Parcel No.: 5B1501000010 Type: Residential - Vacant

Appellant's Estimate of Value **Original Assessed Value** 

Site: \$400,000 Site: \$720,700 Site: \$558,000 Buildings: \$0 Buildings: \$0 Buildings: \$0 Total: \$400,000 Total: \$720,700 Total: \$558,000

Appeal No. 2021-0472

**Appellant: West Glacier Development LLC** Location: 5580 Montana Creek Rd

Parcel No.: 4B2901150050 Type: Commercial

**Original Assessed Value Appellant's Estimate of Value Recommended Value** 

Site: not provided Site: \$1,436,100 Site: \$1,436,100 Buildings: not provided Buildings: \$0 Buildings: \$0 Total: not provided Total: \$1,436,100 Total: \$1,436,100