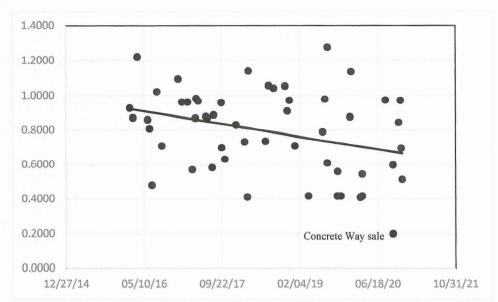

ect lower values for  $R^2$  in these areas — a value of 0.6 might be considered good. In physics and engineering, where most data comes from closely controlled experiments, we expect to get much higher  $R^2$ 's and a value of 0.6 would be considered low. Of course, I generalize excessively here so some experience with the particular area is necessary for you to judge your  $R^2$ 's well." While it is true that there is no universal standard for an acceptable magnitude of an  $R^2$  statistic, for an analysis with such consequences as the CBJ Assessor's ratio study, it would seem to me to be reasonable to expect a minimum  $R^2$  of 50% or so as one test that any detected trend is indeed a real effect and not an illusion created by a few unusual points, or even a single unusual point.





Figure 2. A simple spreadsheet plot of the data used in the 2021 "ratio study" with the boat condos and the Subport sale ratio values removed and with four additional data points added. The graph shows date on the *x* axis and the ratio of the 2020 assessed value to the actual sale price from a property sold between February of 2016 to December of 2020 on the *y* axis. Note that there is still an apparent downward trend in the ratios. Much of the appearance of a trend is formed by a single unusual sale of a property at 5470 Concrete Way, the 2020 sale with the lowest ratio.



Figure 3. A plot of the leverage of each data point in the trend line plotted against the standardized residual (i.e., standardized distance from the estimated trend line). The analysis used the data set that exclu