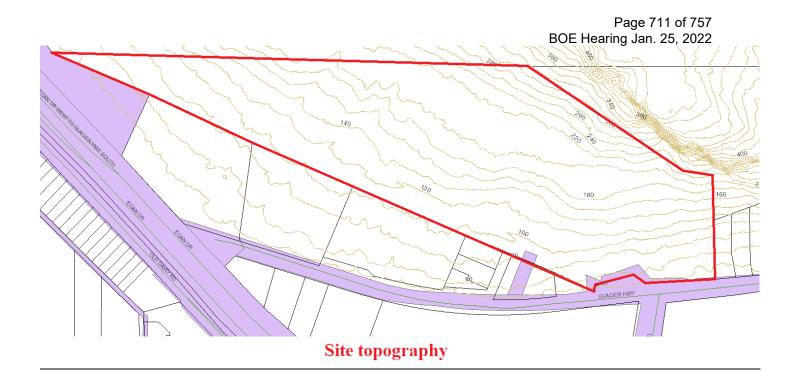

Appeal No. 2021-0472

**Appellant: West Glacier Development LLC** Location: 5580 Montana Creek Rd

Parcel No.: 4B2901150050 Type: Commercial

**Original Assessed Value Appellant's Estimate of Value Recommended Value** 

Site: not provided Site: \$1,436,100 Site: \$1,436,100 Buildings: not provided Buildings: \$0 Buildings: \$0 Total: not provided Total: \$1,436,100 Total: \$1,436,100