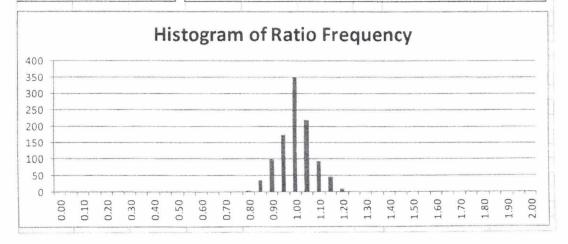

|    |    | 38                                             |
|----|----|------------------------------------------------|
| 1  |    | 20 or less. So that 23 value for his COD will  |
| 2  |    | be in excess of what the standards are that    |
| 3  |    | are set out in that (indiscernible)?           |
| 4  | Α. | Yes. I'm not an expert in real estate, and     |
| 5  |    | that's how those standards came about are      |
| 6  |    | really outside my expertise, but I can see     |
| 7  |    | what you mean. I read that the value of 23.6   |
| 8  |    | is is outside the range that's specified.      |
| 9  | Q. | And I'm going to try here as quick as I can to |
| 10 |    | get it well, let me just go through this.      |
| 11 |    | So there are some pages here. Here's one       |
| 12 |    | right here that says histogram of ratio        |
| 13 |    | frequency.                                     |
| 14 | Α. | Yes.                                           |
| 15 | Q. | What is a histogram?                           |
| 16 | Α. | A histogram is just a graphical way to show    |
| 17 |    | the whole distribution. So we see that, you    |
| 18 |    | know, these ratios could theoretically go to   |
| 19 |    | zero, and then they could go up to infinity    |
| 20 |    | here, but this is showing the length of        |
| 21 |    | these bars is showing how often that           |
| 22 |    | particular value that's shown in the X axis,   |
| 23 |    | how often that appeared in the sample.         |
| 24 | Q. | And so, for instance, if we look at the 1.20,  |
| 25 |    | it looks like that ratio happened once?        |

|    |    | 39                                             |
|----|----|------------------------------------------------|
| 1  | Α. | Yes.                                           |
| 2  | Q. | And if we look at the ratio or the 1.00        |
| 3  |    | ratio, that happened three times it looks      |
| 4  |    | like?                                          |
| 5  | Α. | 1.00, yes. Yes, that's what it looks like to   |
| 6  |    | me.                                            |
| 7  | Q. | And the ratio let's talk about the ratio a     |
| 8  |    | little bit. If I under is it your              |
| 9  |    | understanding the ratio that Mr. Dahle is      |
| 10 |    | dealing with here is based upon the an         |
| 11 |    | actual sales price versus the assessed value?  |
| 12 | Α. | Well, yes, but I I will say I'm a little       |
| 13 |    | bit confused by that because there are more    |
| 14 |    | than one thing that's a price. So I see in     |
| 15 |    | some of the material that he provided there's  |
| 16 |    | a sale price, but there's another thing called |
| 17 |    | trended SP, which I think is some kind of      |
| 18 |    | adjusted price on his part, and then there's a |
| 19 |    | thing called AV total.                         |
| 20 |    | And as I tried to work with these to get       |
| 21 |    | his results, I couldn't quite do it. So I'm    |
| 22 |    | suspecting that there might be other assessed  |
| 23 |    | values in the analysis somewhere that I don't  |
| 24 |    | have. But but my point is there's more         |
| 25 |    | than one thing labeled "sale price."           |