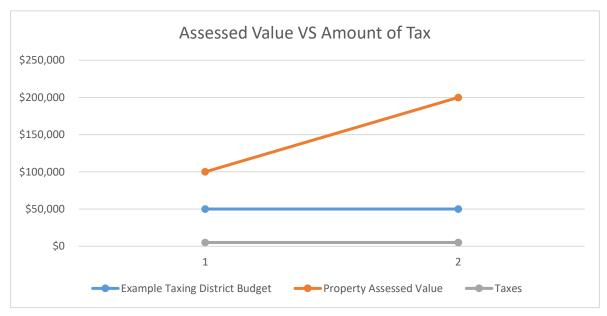

would see a lower tax bill.
- If your assessed value went up and everyone else's stayed the same, you would see an increase in your taxes even if the budget stayed the same.

In the following example you can see that with the assessed values doubling and the budget staying the same the actual taxes did not change.

# Assessed Value -vs- Amount of Tax

| \$50,000        | \$50,000    | <b>Example Taxing District Budget</b> |
|-----------------|-------------|---------------------------------------|
| <br>\$1,000,000 | \$2,000,000 | Total Assessed Values                 |
| 0.050           | 0.025       | Rate                                  |
| <br>\$100,000   | \$200,000   | Property Assessed Value               |
| \$5,000         | \$5,000     | Taxes                                 |



# Sales Validation (Also see the "Market Sales" topic for more specifics on Market Sales)

- Sales validation is critical. Sales data is foundational to everything that we do.
- All sales are considered.
- Only some sales are deemed to be a market sale.
- Of those that are market sales we only have prices on some of them. While a mandatory disclosure ordinance took effect in November 2020, we have, so far, not seen much of an increase in the disclosure rate.
- Generally we get sales prices on about 35 to 40% of the commercial sales.
- The word "considered" is also sometimes used to refer to the sales that were "included" in the ratio studies as a market sale.
- The guidelines for sales validation and the validation processes are critical. Maintaining standards in the sales validation pro