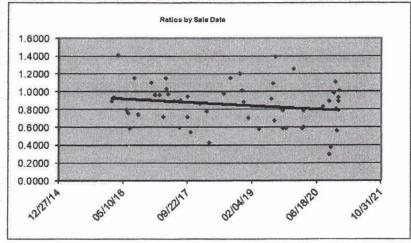

|    |    | 38                                             |
|----|----|------------------------------------------------|
| 1  |    | 20 or less. So that 23 value for his COD will  |
| 2  |    | be in excess of what the standards are that    |
| 3  |    | are set out in that (indiscernible)?           |
| 4  | Α. | Yes. I'm not an expert in real estate, and     |
| 5  |    | that's how those standards came about are      |
| 6  |    | really outside my expertise, but I can see     |
| 7  |    | what you mean. I read that the value of 23.6   |
| 8  |    | is is outside the range that's specified.      |
| 9  | Q. | And I'm going to try here as quick as I can to |
| 10 |    | get it well, let me just go through this.      |
| 11 |    | So there are some pages here. Here's one       |
| 12 |    | right here that says histogram of ratio        |
| 13 |    | frequency.                                     |
| 14 | Α. | Yes.                                           |
| 15 | Q. | What is a histogram?                           |
| 16 | Α. | A histogram is just a graphical way to show    |
| 17 |    | the whole distribution. So we see that, you    |
| 18 |    | know, these ratios could theoretically go to   |
| 19 |    | zero, and then they could go up to infinity    |
| 20 |    | here, but this is showing the length of        |
| 21 |    | these bars is showing how often that           |
| 22 |    | particular value that's shown in the X axis,   |
| 23 |    | how often that appeared in the sample.         |
| 24 | Q. | And so, for instance, if we look at the 1.20,  |
| 25 |    | it looks like that ratio happened once?        |

|    |    | 39                                             |
|----|----|------------------------------------------------|
| 1  | Α. | Yes.                                           |
| 2  | Q. | And if we look at the ratio or the 1.00        |
| 3  |    | ratio, that happened three times it looks      |
| 4  |    | like?                                          |
| 5  | Α. | 1.00, yes. Yes, that's what it looks like to   |
| 6  |    | me.                                            |
| 7  | Q. | And the ratio let's talk about the ratio a     |
| 8  |    | little bit. If I under is it your              |
| 9  |    | understanding the ratio that Mr. Dahle is      |
| 10 |    | dealing with here is based upon the an         |
| 11 |    | actual sales price versus the assessed value?  |
| 12 | Α. | Well, yes, but I I will say I'm a little       |
| 13 |    | bit confused by that because there are more    |
| 14 |    | than one thing that's a price. So I see in     |
| 15 |    | some of the material that he provided there's  |
| 16 |    | a sale price, but there's another thing called |
| 17 |    | trended SP, which I think is some kind of      |
| 18 |    | adjusted price on his part, and then there's a |
| 19 |    | thing called AV total.                         |
| 20 |    | And as I tried to work with these to get       |
| 21 |    | his results, I couldn't quite do it. So I'm    |
| 22 |    | suspecting that there might be other assessed  |
| 23 |    | values in the analysis somewhere that I don't  |
| 24 |    | have. But but my point is there's more         |
| 25 |    | than one thing labeled "sale price."           |