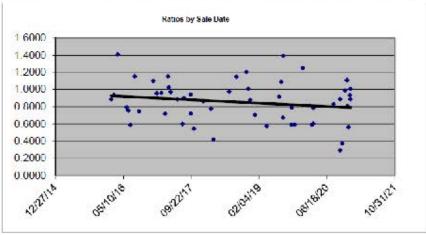

|    |    | 38                                             |
|----|----|------------------------------------------------|
| 1  |    | 20 or less. So that 23 value for his COD will  |
| 2  |    | be in excess of what the standards are that    |
| 3  |    | are set out in that (indiscernible)?           |
| 4  | Α. | Yes. I'm not an expert in real estate, and     |
| 5  |    | that's how those standards came about are      |
| 6  |    | really outside my expertise, but I can see     |
| 7  |    | what you mean. I read that the value of 23.6   |
| 8  |    | is is outside the range that's specified.      |
| 9  | Q. | And I'm going to try here as quick as I can to |
| 10 |    | get it well, let me just go through this.      |
| 11 |    | So there are some pages here. Here's one       |
| 12 |    | right here that says histogram of ratio        |
| 13 |    | frequency.                                     |
| 14 | Α. | Yes.                                           |
| 15 | Q. | What is a histogram?                           |
| 16 | Α. | A histogram is just a graphical way to show    |
| 17 |    | the whole distribution. So we see that, you    |
| 18 |    | know, these ratios could theoretically go to   |
| 19 |    | zero, and then they could go up to infinity    |
| 20 |    | here, but this is showing the length of        |
| 21 |    | these bars is showing how often that           |
| 22 |    | particular value that's shown in the X axis,   |
| 23 |    | how often that appeared in the sample.         |
| 24 | Q. | And so, for instance, if we look at the 1.20,  |
| 25 |    | it looks like that ratio happened once?        |

|    |    | 39                                             |
|----|----|------------------------------------------------|
| 1  | Α. | Yes.                                           |
| 2  | Q. | And if we look at the ratio or the 1.00        |
| 3  |    | ratio, that happened three times it looks      |
| 4  |    | like?                                          |
| 5  | Α. | 1.00, yes. Yes, that's what it looks like to   |
| 6  |    | me.                                            |
| 7  | Q. | And the ratio let's talk about the ratio a     |
| 8  |    | little bit. If I under is it your              |
| 9  |    | understanding the ratio that Mr. Dahle is      |
| 10 |    | dealing with here is based upon the an         |
| 11 |    | actual sales price versus the assessed value?  |
| 12 | Α. | Well, yes, but I I will say I'm a little       |
| 13 |    | bit confused by that because there are more    |
| 14 |    | than one thing that's a price. So I see in     |
| 15 |    | some of the material that he provided there's  |
| 16 |    | a sale price, but there's another thing called |
| 17 |    | trended SP, which I think is some kind of      |
| 18 |    | adjusted price on his part, and then there's a |
| 19 |    | thing called AV total.                         |
| 20 |    | And as I tried to work with these to get       |
| 21 |    | his results, I couldn't quite do it. So I'm    |
| 22 |    | suspecting that there might be other assessed  |
| 23 |    | values in the analysis somewhere that I don't  |
| 24 |    | have. But but my point is there's more         |
| 25 |    | than one thing labeled "sale price."           |