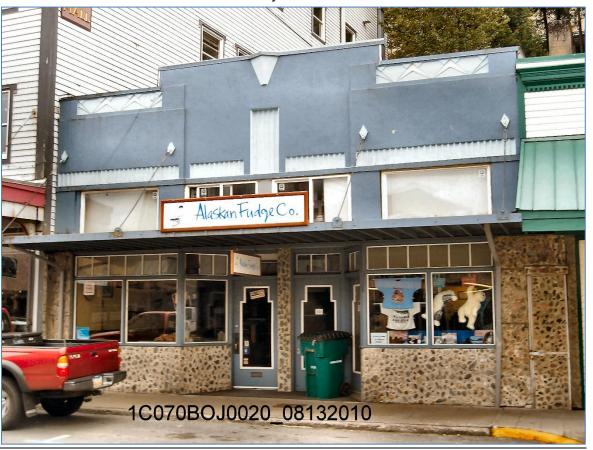

Parcel No.: 1C070B0J0020 Type: Commercial – Retail

Appellant's Estimate of Value

**Original Assessed Value Recommended Value** Site: \$288,500 Site: \$432,750 Site: \$432,750 Buildings: \$249,700 Buildings: \$249,700 Buildings: \$249,700 Total: \$538,200 Total: \$682,450 Total: \$682,450

|                                        | Page 6 of 757                                  |
|----------------------------------------|------------------------------------------------|
| Meeting of Board of<br>Presentation of | Egualization (BOE) and<br>Real Property Appeal |
| Date of BOE                            | Tuesday, January 25, 2022                      |
| Location of BOE                        | Via ZOOM Webinar                               |
| Time of BOE                            | 5:30 pm                                        |
| Mailing Date of Notice                 | January 12, 2022                               |
| Parcel Identification                  | 1C070B0J0020                                   |
| Property Location                      | 195 S FRANKLIN ST                              |
| Appeal No.                             | APL20210202                                    |
| Sent to Email Address:                 | blueanddeb1979@gmail.com                       |