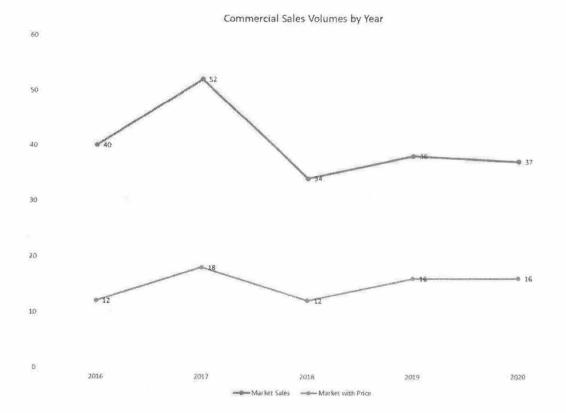

I noted at one hour and 44 minutes and approximately zero seconds he talked about the total number of sales that look to us to be market sales, and then he went on to talk about they look like a market sale.

So I was very concerned about the -- how things went into the sample, how the samples were collected, and I wanted to be absolutely sure that all of the observations were put in there. And even though it may seem well-meaning or like common sense that some things would be deleted because they're not considered representative, that would create very serious problems with the analysis if that's what happens.

|    |    | 36                                            |
|----|----|-----------------------------------------------|
| 1  |    | smaller coefficient of variation.             |
| 2  |    | So Mr. Dahle's point was the smaller the      |
| 3  |    | coefficient of variation, the better, but the |
| 4  |    | smaller the coefficient a small coefficient   |
| 5  |    | of variation could be small for not very good |
| 6  |    | reasons, for reasons that really are an index |
| 7  |    | of how invalid the analysis really is.        |
| 8  | Q. | Let me just go up a little bit here. There's  |
| 9  |    | a section we may talk about this section      |
| 10 |    | again in its report or in this report that    |
| 11 |    | says it's on this takes a while to get        |
| 12 |    | through these things.                         |
| 13 |    | So analysis conclusions. And so in that       |
| 14 |    | second paragraph there it says a ratio of 1   |
| 15 |    | would be right at market. A ratio under 1     |
| 16 |    | indicates a property is undervalued. Do you   |
| 17 |    | see that?                                     |
| 18 | Α. | Yes, I do.                                    |
| 19 | Q. | So that's what he was is that is it your      |
| 20 |    | understanding he was aiming at getting the    |
| 21 |    | ratio to 1? That was the goal?                |
| 22 | Α. | Well, there's different testimony about that. |
| 23 |    | I know at one hour, 48 minutes and 34 seconds |
| 24 |    | we hear him say that he would like the median |
| 25 |    | target ratio to be 98 percent, which is       |