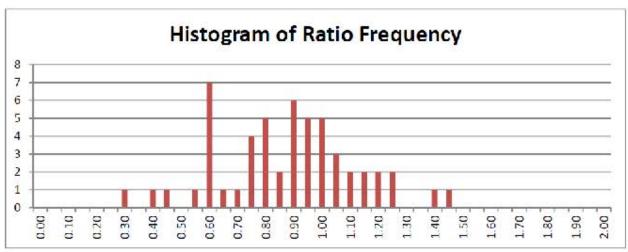

|    |    | 37                                             |
|----|----|------------------------------------------------|
| 1  |    | essentially 1. So I think but but              |
| 2  |    | elsewhere he talks about a different target    |
| 3  |    | value, I think.                                |
| 4  | Q. | Okay. And so if we just let me so I            |
| 5  |    | think your testimony was that you couldn't     |
| 6  |    | nothing that you had seen or heard indicated   |
| 7  |    | what his methods were. So without the          |
| 8  |    | methods, are you able to repeat his work to    |
| 9  |    | duplicate it so we can see whether it's        |
| 10 |    | correct or not?                                |
| 11 | Α. | No, I have not I have tried to understand      |
| 12 |    | what was done. I have tried to reproduce it.   |
| 13 |    | I'm not able to. I I did what I thought he     |
| 14 |    | probably I thought I understood what he was    |
| 15 |    | doing, and I got different values. I do not    |
| 16 |    | understand what he did.                        |
| 17 | Q. | And going back to the page that I had thrown   |
| 18 |    | up. It says it's got the COD value. It         |
| 19 |    | says 23.6036. Do you see that?                 |
| 20 | Α. | Yes.                                           |
| 21 | Q. | And then there's a chart up in the right-hand  |
| 22 |    | corner that says IAAO standards for COD.       |
| 23 | Α. | Yes.                                           |
| 24 | Q. | And it says income properties 20 or less,      |
| 25 |    | income urban areas 15 or less, and vacant land |

|    |    | 38                                             |
|----|----|------------------------------------------------|
| 1  |    | 20 or less. So that 23 value for his COD will  |
| 2  |    | be in excess of what the standards are that    |
| 3  |    | are set out in that (indiscernible)?           |
| 4  | Α. | Yes. I'm not an expert in real estate, and     |
| 5  |    | that's how those standards came about are      |
| 6  |    | really outside my expertise, but I can see     |
| 7  |    | what you mean. I read that the value of 23.6   |
| 8  |    | is is outside the range that's specified.      |
| 9  | Q. | And I'm going to try here as quick as I can to |
| 10 |    | get it well, let me just go through this.      |
| 11 |    | So there are some pages here. Here's one       |
| 12 |    | right here that says histogram of ratio        |
| 13 |    | frequency.                                     |
| 14 | Α. | Yes.                                           |
| 15 | Q. | What is a histogram?                           |
| 16 | Α. | A histogram is just a graphical way to show    |
| 17 |    | the whole distribution. So we see that, you    |
| 18 |    | know, these ratios could theoretically go to   |
| 19 |    | zero, and then they could go up to infinity    |
| 20 |    | here, but this is showing the length of        |
| 21 |    | these bars is showing how often that           |
| 22 |    | particular value that's shown in the X axis,   |
| 23 |    | how often that appeared in the sample.         |
| 24 | Q. | And so, for instance, if we look at the 1.20,  |
| 25 |    | it looks like that ratio happened once?        |

|    |    | 39                                             |
|----|----|------------------------------------------------|
| 1  | Α. | Yes.                                           |
| 2  | Q. | And if we look at the ratio or the 1.00        |
| 3  |    | ratio, that happened three times it looks      |
| 4  |    | like?                                          |
| 5  | Α. | 1.00, yes. Yes, that's what it looks like to   |
| 6  |    | me.                                            |
| 7  | Q. | And the ratio let's talk about the ratio a     |
| 8  |    | little bit. If I under is it your              |
| 9  |    | understanding the ratio that Mr. Dahle is      |
| 10 |    | dealing with here is based upon the an         |
| 11 |    | actual sales price versus the assessed value?  |
| 12 | Α. | Well, yes, but I I will say I'm a little       |
| 13 |    | bit confused by that because there are more    |
| 14 |    | than one thing that's a price. So I see in     |
| 15 |    | some of the material that he provided there's  |
| 16 |    | a sale price, but there's another thing called |
| 17 |    | trended SP, which I think is some kind of      |
| 18 |    | adjusted price on his part, and then there's a |
| 19 |    | thing called AV total.                         |
| 20 |    | And as I tried to work with these to get       |
| 21 |    | his results, I couldn't quite do it. So I'm    |
| 22 |    | suspecting that there might be other assessed  |
| 23 |    | values in the analysis somewhere that I don't  |
| 24 |    | have. But but my point is there's more         |
| 25 |    | than one thing labeled "sale price."           |