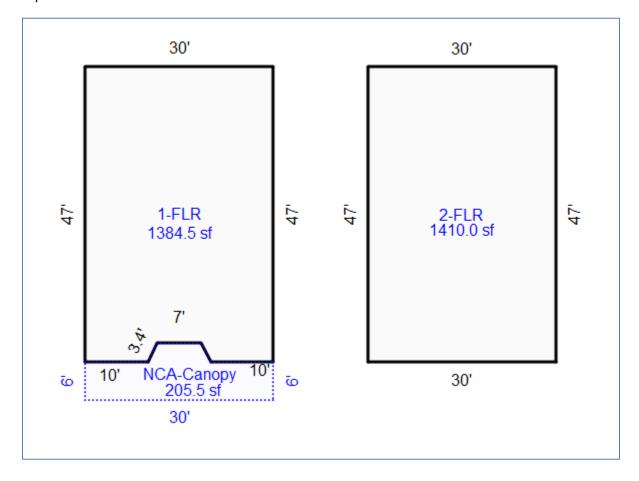

Parcel No.: 1C070B0J0020 Type: Commercial – Retail

Appellant's Estimate of Value

**Original Assessed Value Recommended Value** Site: \$288,500 Site: \$432,750 Site: \$432,750 Buildings: \$249,700 Buildings: \$249,700 Buildings: \$249,700 Total: \$538,200 Total: \$682,450 Total: \$682,450