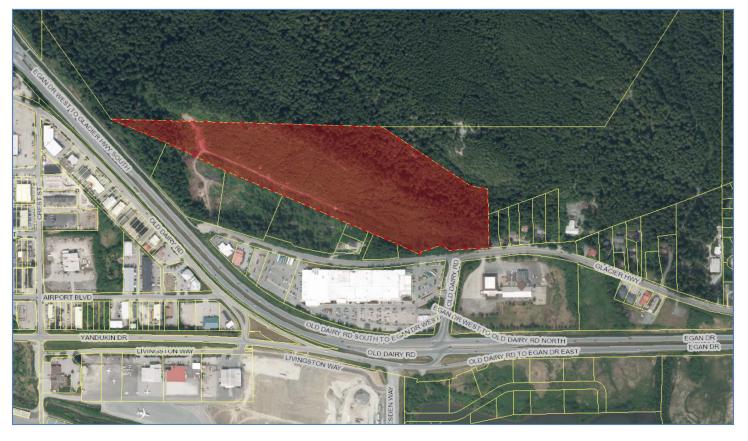

Appeal No. 2021-0472

**Appellant: West Glacier Development LLC** Location: 5580 Montana Creek Rd

Parcel No.: 4B2901150050 Type: Commercial

**Original Assessed Value Appellant's Estimate of Value Recommended Value** 

Site: not provided Site: \$1,436,100 Site: \$1,436,100 Buildings: not provided Buildings: \$0 Buildings: \$0 Total: not provided Total: \$1,436,100 Total: \$1,436,100