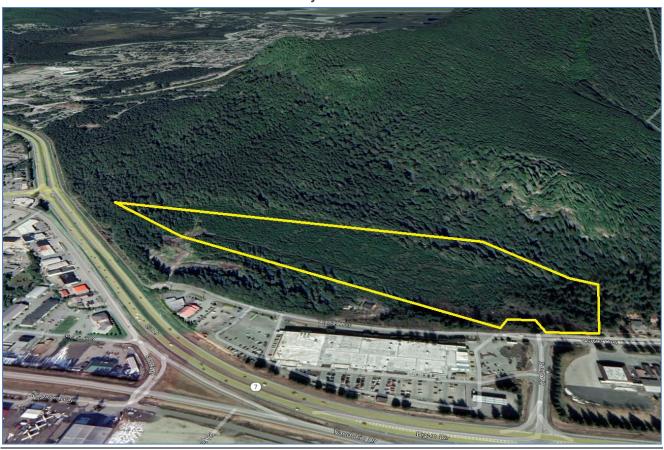

Appeal No. 2021-0472

**Appellant: West Glacier Development LLC** Location: 5580 Montana Creek Rd

Parcel No.: 4B2901150050 Type: Commercial

**Original Assessed Value Appellant's Estimate of Value Recommended Value** 

Site: not provided Site: \$1,436,100 Site: \$1,436,100 Buildings: not provided Buildings: \$0 Buildings: \$0 Total: not provided Total: \$1,436,100 Total: \$1,436,100